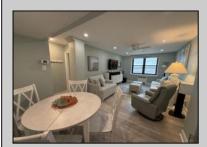

## COMMENTS

COMPLETELY RENOVATED & FABULOUS WARWICK ONE BEDROOM WITH DIRECT OCEAN VIEWS FROM EVERY ROOM! This unit is like new with a beautifully renovated kitchen with stainless steel appliances, blue glass subway tile backsplash, hardwood flooring throughout, renovated bath, new windows, custom window treatments, new air conditioners and lighting! Located on the 7th floor at the Warwick this Beachfront Condo building features one of the best pools on the Island, while being only steps away from the beach and boardwalk! Walking distance to new stores and dining! Building offers many amenities, including 24-hour security, a pool, fitness Room, storage, with nearly everything included in your monthly maintenance fee! Call today!