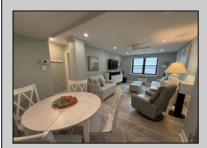

## COMMENTS

COMPLETELY RENOVATED & FABULOUS WARWICK ONE BEDROOM WITH DIRECT OCEAN VIEWS FROM EVERY ROOM! This unit is like new with a beautifully renovated kitchen with stainless steel appliances, blue glass subway tile backsplash, hardwood flooring throughout, renovated bath, new windows, custom window treatments, new air conditioners and lighting! Located on the 7th floor at the Warwick this Beachfront Condo building features one of the best pools on the Island, while being only steps away from the beach and boardwalk! Walking distance to new stores and dining! Building offers many amenities, including 24-hour security, a pool, fitness Room, storage, with nearly everything included in your monthly maintenance fee! Call today!