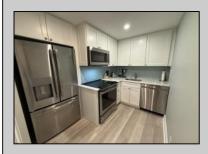

## COMMENTS

COMPLETELY RENOVATED & FABULOUS WARWICK ONE BEDROOM WITH DIRECT OCEAN VIEWS FROM EVERY ROOM! This unit is like new with a beautifully renovated kitchen with stainless steel appliances, blue glass subway tile backsplash, hardwood flooring throughout, renovated bath, new windows, custom window treatments, new air conditioners and lighting! Located on the 7th floor at the Warwick this Beachfront Condo building features one of the best pools on the Island, while being only steps away from the beach and boardwalk! Walking distance to new stores and dining! Building offers many amenities, including 24-hour security, a pool, fitness Room, storage, with nearly everything included in your monthly maintenance fee! Call today!