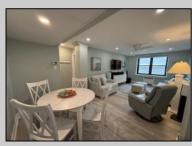

## COMMENTS

COMPLETELY RENOVATED & FABULOUS WARWICK ONE BEDROOM WITH DIRECT OCEAN VIEWS FROM EVERY ROOM! This unit is like new with a beautifully renovated kitchen with stainless steel appliances, blue glass subway tile backsplash, hardwood flooring throughout, renovated bath, new windows, custom window treatments, new air conditioners and lighting! Located on the 7th floor at the Warwick this Beachfront Condo building features one of the best pools on the Island, while being only steps away from the beach and boardwalk! Walking distance to new stores and dining! Building offers many amenities, including 24-hour security, a pool, fitness Room, storage, with nearly everything included in your monthly maintenance fee! Call today!