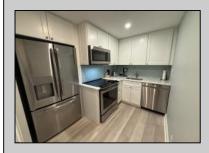

## COMMENTS

COMPLETELY RENOVATED & FABULOUS WARWICK ONE BEDROOM WITH DIRECT OCEAN VIEWS FROM EVERY ROOM! This unit is like new with a beautifully renovated kitchen with stainless steel appliances, blue glass subway tile backsplash, hardwood flooring throughout, renovated bath, new windows, custom window treatments, new air conditioners and lighting! Located on the 7th floor at the Warwick this Beachfront Condo building features one of the best pools on the Island, while being only steps away from the beach and boardwalk! Walking distance to new stores and dining! Building offers many amenities, including 24-hour security, a pool, fitness Room, storage, with nearly everything included in your monthly maintenance fee! Call today!