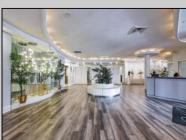

## COMMENTS

COMPLETELY RENOVATED & FABULOUS WARWICK ONE BEDROOM WITH DIRECT OCEAN VIEWS FROM EVERY ROOM! This unit is like new with a beautifully renovated kitchen with stainless steel appliances, blue glass subway tile backsplash, hardwood flooring throughout, renovated bath, new windows, custom window treatments, new air conditioners and lighting! Located on the 7th floor at the Warwick this Beachfront Condo building features one of the best pools on the Island, while being only steps away from the beach and boardwalk! Walking distance to new stores and dining! Building offers many amenities, including 24-hour security, a pool, fitness Room, storage, with nearly everything included in your monthly maintenance fee! Call today!