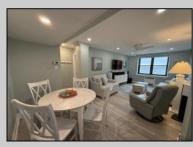

## COMMENTS

COMPLETELY RENOVATED & FABULOUS WARWICK ONE BEDROOM WITH DIRECT OCEAN VIEWS FROM EVERY ROOM! This unit is like new with a beautifully renovated kitchen with stainless steel appliances, blue glass subway tile backsplash, hardwood flooring throughout, renovated bath, new windows, custom window treatments, new air conditioners and lighting! Located on the 7th floor at the Warwick this Beachfront Condo building features one of the best pools on the Island, while being only steps away from the beach and boardwalk! Walking distance to new stores and dining! Building offers many amenities, including 24-hour security, a pool, fitness Room, storage, with nearly everything included in your monthly maintenance fee! Call today!