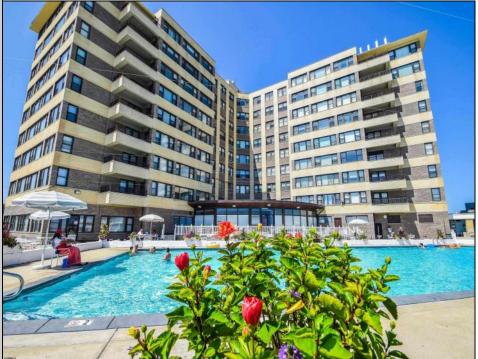

## COMMENTS

COMPLETELY RENOVATED & FABULOUS WARWICK ONE BEDROOM WITH DIRECT OCEAN VIEWS FROM EVERY ROOM! This unit is like new with a beautifully renovated kitchen with stainless steel appliances, blue glass subway tile backsplash, hardwood flooring throughout, renovated bath, new windows, custom window treatments, new air conditioners and lighting! Located on the 7th floor at the Warwick this Beachfront Condo building features one of the best pools on the Island, while being only steps away from the beach and boardwalk! Walking distance to new stores and dining! Building offers many amenities, including 24-hour security, a pool, fitness Room, storage, with nearly everything included in your monthly maintenance fee! Call today!