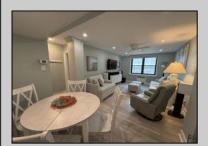

## COMMENTS

COMPLETELY RENOVATED & FABULOUS WARWICK ONE BEDROOM WITH DIRECT OCEAN VIEWS FROM EVERY ROOM! This unit is like new with a beautifully renovated kitchen with stainless steel appliances, blue glass subway tile backsplash, hardwood flooring throughout, renovated bath, new windows, custom window treatments, new air conditioners and lighting! Located on the 7th floor at the Warwick this Beachfront Condo building features one of the best pools on the Island, while being only steps away from the beach and boardwalk! Walking distance to new stores and dining! Building offers many amenities, including 24-hour security, a pool, fitness Room, storage, with nearly everything included in your monthly maintenance fee! Call today!