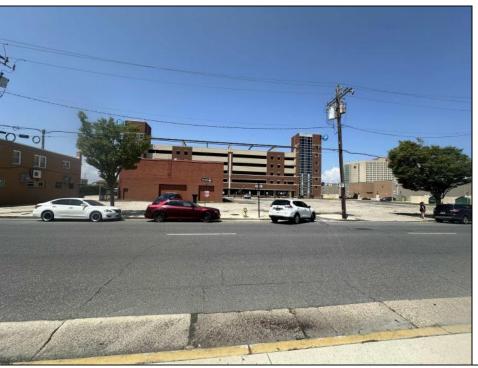

## **COMMENTS**

Great opportunity available in the heart of Atlantic City. Sitting next door to The Wave garage & Tanger Outlets and directly across from Bass ProShop. Existing structure on the property spans approx. 5800 sqft +/- and the property is roughly 30,000 sqft. New survey on file