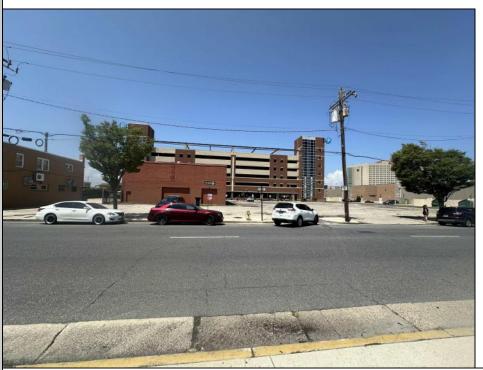

## **COMMENTS**

Great opportunity available in the heart of Atlantic City. Sitting next door to The Wave garage & Tanger Outlets and directly across from Bass ProShop. Existing structure on the property spans approx. 5800 sqft +/- and the property is roughly 30,000 sqft. New survey on file **PROPERTY DETAILS** 