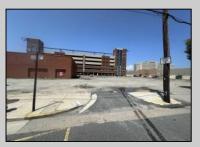

## **COMMENTS**

Great opportunity available in the heart of Atlantic City. Sitting next door to The Wave garage & Tanger Outlets and directly across from Bass ProShop. Existing structure on the property spans approx. 5800 sqft +/- and the property is roughly 30,000 sqft. New survey on file **PROPERTY DETAILS** 