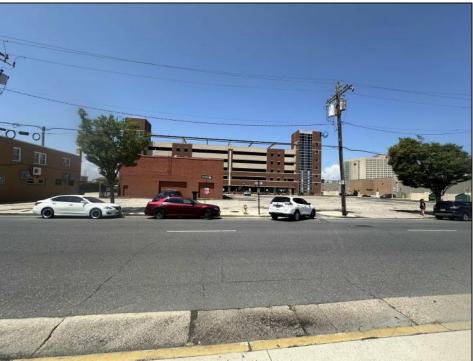

## COMMENTS

Great opportunity available in the heart of Atlantic City. Sitting next door to The Wave garage & Tanger Outlets and directly across from Bass ProShop. Existing structure on the property spans approx. 5800 sqft +/- and the property is roughly 30,000 sqft. New survey on file **PROPERTY DETAILS** 