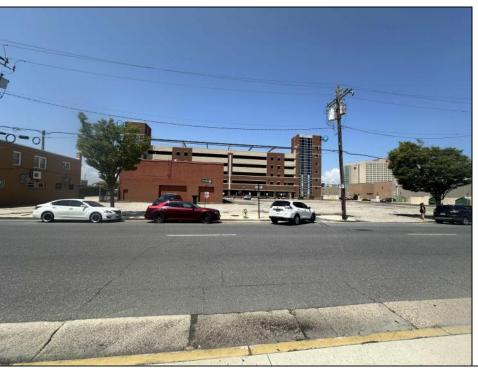

## **COMMENTS**

Great opportunity available in the heart of Atlantic City. Sitting next door to The Wave garage & Tanger Outlets and directly across from Bass ProShop. Existing structure on the property spans approx. 5800 sqft +/- and the property is roughly 30,000 sqft. New survey on file **PROPERTY DETAILS** 