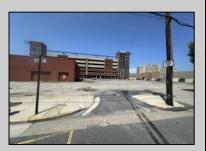

## **COMMENTS**

Great opportunity available in the heart of Atlantic City. Sitting next door to The Wave garage & Tanger Outlets and directly across from Bass ProShop. Existing structure on the property spans approx. 5800 sqft +/- and the property is roughly 30,000 sqft. New survey on file **PROPERTY DETAILS** 