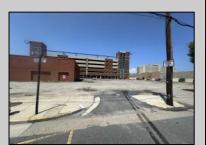

## **COMMENTS**

Great opportunity available in the heart of Atlantic City. Sitting next door to The Wave garage & Tanger Outlets and directly across from Bass ProShop. Existing structure on the property spans approx. 5800 sqft +/- and the property is roughly 30,000 sqft. New survey on file **PROPERTY DETAILS** 