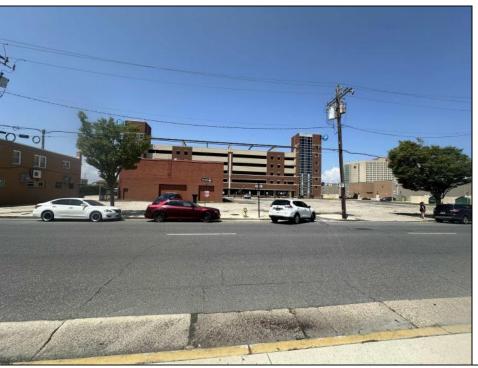

## **COMMENTS**

Great opportunity available in the heart of Atlantic City. Sitting next door to The Wave garage & Tanger Outlets and directly across from Bass ProShop. Existing structure on the property spans approx. 5800 sqft +/- and the property is roughly 30,000 sqft. New survey on file **PROPERTY DETAILS** 