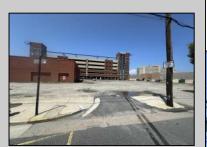

## **COMMENTS**

Great opportunity available in the heart of Atlantic City. Sitting next door to The Wave garage & Tanger Outlets and directly across from Bass ProShop. Existing structure on the property spans approx. 5800 sqft +/- and the property is roughly 30,000 sqft. New survey on file