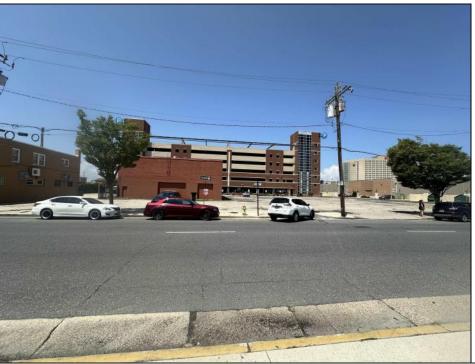

## **COMMENTS**

Great opportunity available in the heart of Atlantic City. Sitting next door to The Wave garage & Tanger Outlets and directly across from Bass ProShop. Existing structure on the property spans approx. 5800 sqft +/- and the property is roughly 30,000 sqft. New survey on file