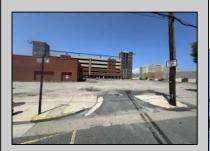

## **COMMENTS**

Great opportunity available in the heart of Atlantic City. Sitting next door to The Wave garage & Tanger Outlets and directly across from Bass ProShop. Existing structure on the property spans approx. 5800 sqft +/- and the property is roughly 30,000 sqft. New survey on file