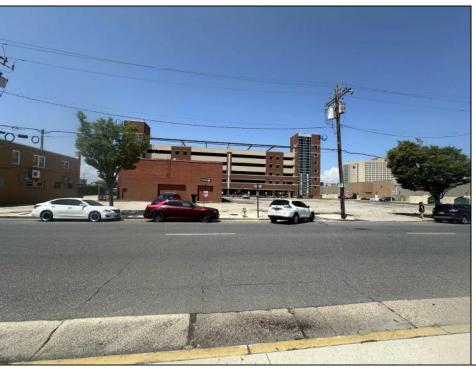

## **COMMENTS**

Great opportunity available in the heart of Atlantic City. Sitting next door to The Wave garage & Tanger Outlets and directly across from Bass ProShop. Existing structure on the property spans approx. 5800 sqft +/- and the property is roughly 30,000 sqft. New survey on file