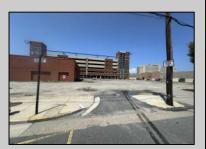

## **COMMENTS**

Great opportunity available in the heart of Atlantic City. Sitting next door to The Wave garage & Tanger Outlets and directly across from Bass ProShop. Existing structure on the property spans approx. 5800 sqft +/- and the property is roughly 30,000 sqft. New survey on file