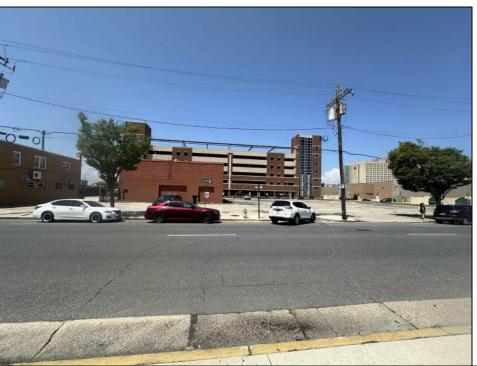

## **COMMENTS**

Great opportunity available in the heart of Atlantic City. Sitting next door to The Wave garage & Tanger Outlets and directly across from Bass ProShop. Existing structure on the property spans approx. 5800 sqft +/- and the property is roughly 30,000 sqft. New survey on file