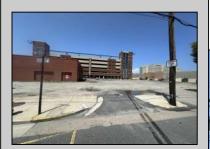

## **COMMENTS**

Great opportunity available in the heart of Atlantic City. Sitting next door to The Wave garage & Tanger Outlets and directly across from Bass ProShop. Existing structure on the property spans approx. 5800 sqft +/- and the property is roughly 30,000 sqft. New survey on file