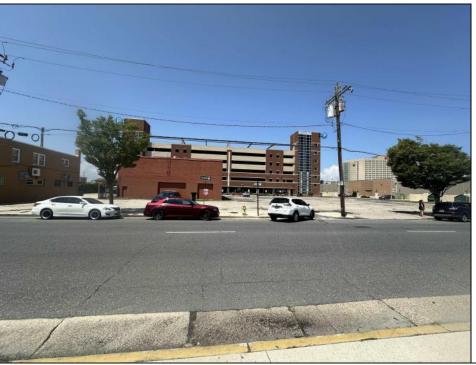

## **COMMENTS**

Great opportunity available in the heart of Atlantic City. Sitting next door to The Wave garage & Tanger Outlets and directly across from Bass ProShop. Existing structure on the property spans approx. 5800 sqft +/- and the property is roughly 30,000 sqft. New survey on file