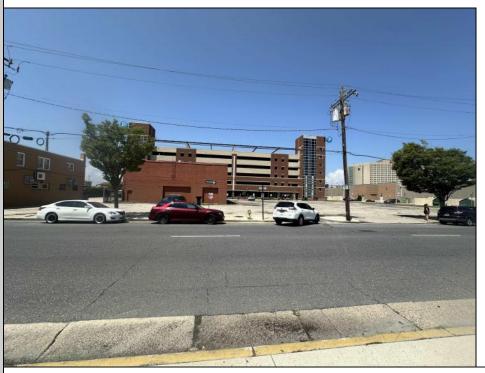

## **COMMENTS**

Great opportunity available in the heart of Atlantic City. Sitting next door to The Wave garage & Tanger Outlets and directly across from Bass ProShop. Existing structure on the property spans approx. 5800 sqft +/- and the property is roughly 30,000 sqft. New survey on file