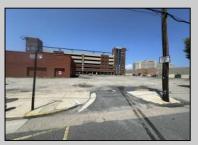

## **COMMENTS**

Great opportunity available in the heart of Atlantic City. Sitting next door to The Wave garage & Tanger Outlets and directly across from Bass ProShop. Existing structure on the property spans approx. 5800 sqft +/- and the property is roughly 30,000 sqft. New survey on file