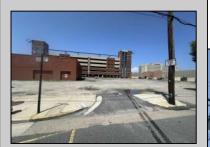

## **COMMENTS**

Great opportunity available in the heart of Atlantic City. Sitting next door to The Wave garage & Tanger Outlets and directly across from Bass ProShop. Existing structure on the property spans approx. 5800 sqft +/- and the property is roughly 30,000 sqft. New survey on file