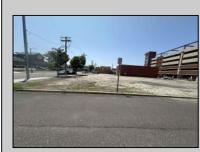

## **COMMENTS**

Great opportunity available in the heart of Atlantic City. Sitting next door to The Wave garage & Tanger Outlets and directly across from Bass ProShop. Existing structure on the property spans approx. 5800 sqft +/- and the property is roughly 30,000 sqft. New survey on file