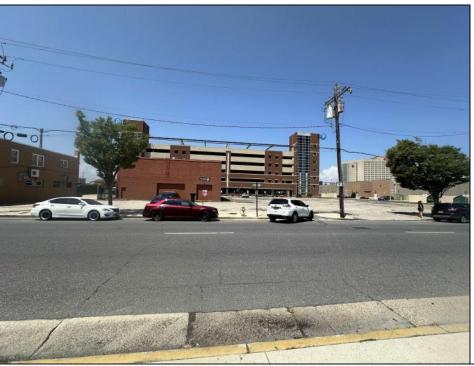

## **COMMENTS**

Great opportunity available in the heart of Atlantic City. Sitting next door to The Wave garage & Tanger Outlets and directly across from Bass ProShop. Existing structure on the property spans approx. 5800 sqft +/- and the property is roughly 30,000 sqft. New survey on file