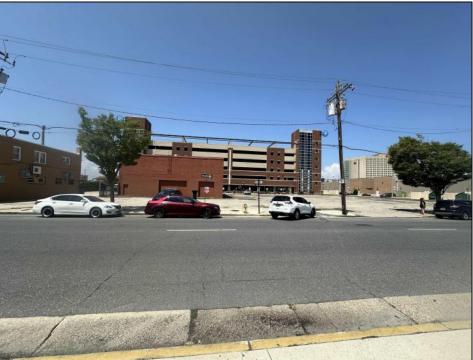

## COMMENTS

Great opportunity available in the heart of Atlantic City. Sitting next door to The Wave garage & Tanger Outlets and directly across from Bass ProShop. Existing structure on the property spans approx. 5800 sqft +/- and the property is roughly 30,000 sqft. New survey on file **PROPERTY DETAILS** 