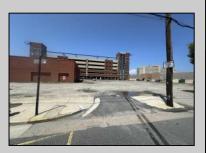

## **COMMENTS**

Great opportunity available in the heart of Atlantic City. Sitting next door to The Wave garage & Tanger Outlets and directly across from Bass ProShop. Existing structure on the property spans approx. 5800 sqft +/- and the property is roughly 30,000 sqft. New survey on file