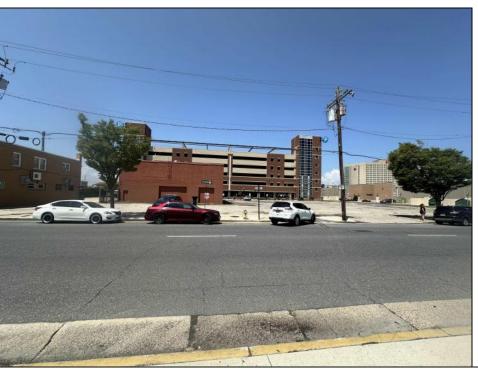

## **COMMENTS**

Great opportunity available in the heart of Atlantic City. Sitting next door to The Wave garage & Tanger Outlets and directly across from Bass ProShop. Existing structure on the property spans approx. 5800 sqft +/- and the property is roughly 30,000 sqft. New survey on file