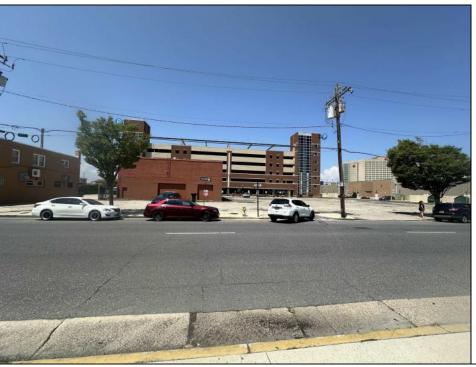

## **COMMENTS**

Great opportunity available in the heart of Atlantic City. Sitting next door to The Wave garage & Tanger Outlets and directly across from Bass ProShop. Existing structure on the property spans approx. 5800 sqft +/- and the property is roughly 30,000 sqft. New survey on file