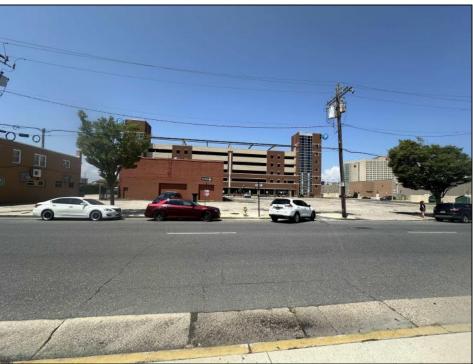

## COMMENTS

Great opportunity available in the heart of Atlantic City. Sitting next door to The Wave garage & Tanger Outlets and directly across from Bass ProShop. Existing structure on the property spans approx. 5800 sqft +/- and the property is roughly 30,000 sqft. New survey on file **PROPERTY DETAILS** 