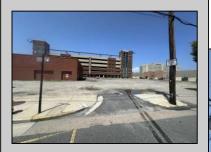

## COMMENTS

Great opportunity available in the heart of Atlantic City. Sitting next door to The Wave garage & Tanger Outlets and directly across from Bass ProShop. Existing structure on the property spans approx. 5800 sqft +/- and the property is roughly 30,000 sqft. New survey on file **PROPERTY DETAILS** 