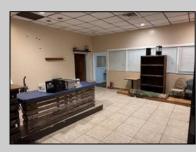

## COMMENTS

Truly one of a kind property located directly behind the AC Convention Center with easy access from the AC Expressway Tunnel. This property in the past has been used as a distribution center, school/training center, medical offices, rehabilitation center & clinic and public parking. Land uses and other information is on file for all these uses. The property can be developed for residential development boasting 1.5 acres +/- since it is located in a residential zone. Easy to show and being sold AS-IS condition.

| PROPERTY DETAILS |                   |                      |          |
|------------------|-------------------|----------------------|----------|
| Exterior         | ParkingGarage     | InteriorFeatures     | Basement |
| Masonry          | 11 or More Spaces | 220 Volt Electricity | Slab     |
| Stucco           | Off Street        | Restroom             |          |
|                  | Paved             | Storage              |          |
|                  |                   |                      |          |
| Heating          | Cooling           | HotWater             | Water    |
| Forced Air       | Central           | Gas                  | Public   |
| Gas-Natural      | Electric          |                      |          |
| Multi-Zoned      | Multi-Zoned       |                      |          |
|                  |                   |                      |          |