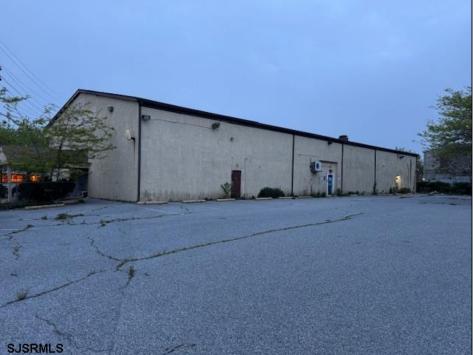

## COMMENTS

Truly one of a kind property located directly behind the AC Convention Center with easy access from the AC Expressway Tunnel. This property in the past has been used as a distribution center, school/training center, medical offices, rehabilitation center & clinic and public parking. Land uses and other information is on file for all these uses. The property can be developed for residential development boasting 1.5 acres +/- since it is located in a residential zone. Easy to show and being sold AS-IS condition.

| PROPERTY DETAILS |                   |                      |          |
|------------------|-------------------|----------------------|----------|
| Exterior         | ParkingGarage     | InteriorFeatures     | Basement |
| Masonry          | 11 or More Spaces | 220 Volt Electricity | Slab     |
| Stucco           | Off Street        | Restroom             |          |
|                  | Paved             | Storage              |          |
|                  |                   |                      |          |
| Heating          | Cooling           | HotWater             | Water    |
| Forced Air       | Central           | Gas                  | Public   |
| Gas-Natural      | Electric          |                      |          |
| Multi-Zoned      | Multi-Zoned       |                      |          |
|                  |                   |                      |          |