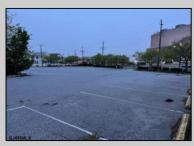

## **COMMENTS**

Truly one of a kind property located directly behind the AC Convention Center with easy access from the AC Expressway Tunnel. This property in the past has been used as a distribution center, school/training center, medical offices, rehabilitation center & clinic and public parking. Land uses and other information is on file for all these uses. The property can be developed for residential development boasting 1.5 acres +/- since it is located in a residential zone. Easy to show and being sold AS-IS condition.

| Exterior | PROPERTY DETAILS  |                      |          |
|----------|-------------------|----------------------|----------|
|          | ParkingGarage     | InteriorFeatures     | Basement |
| Masonry  | 11 or More Spaces | 220 Volt Electricity | Slab     |
| Stucco   | Off Street        | Restroom             |          |
|          | Paved             | Storage              |          |
|          |                   |                      |          |
|          |                   |                      |          |