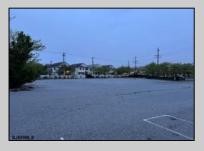

## **COMMENTS**

Truly one of a kind property located directly behind the AC Convention Center with easy access from the AC Expressway Tunnel. This property in the past has been used as a distribution center, school/training center, medical offices, rehabilitation center & clinic and public parking. Land uses and other information is on file for all these uses. The property can be developed for residential development boasting 1.5 acres +/- since it is located in a residential zone. Easy to show and being sold AS-IS condition.

| Exterior | PROPERTY DETAILS  |                      |          |
|----------|-------------------|----------------------|----------|
|          | ParkingGarage     | InteriorFeatures     | Basement |
| Masonry  | 11 or More Spaces | 220 Volt Electricity | Slab     |
| Stucco   | Off Street        | Restroom             |          |
|          | Paved             | Storage              |          |
|          |                   |                      |          |
|          |                   |                      |          |