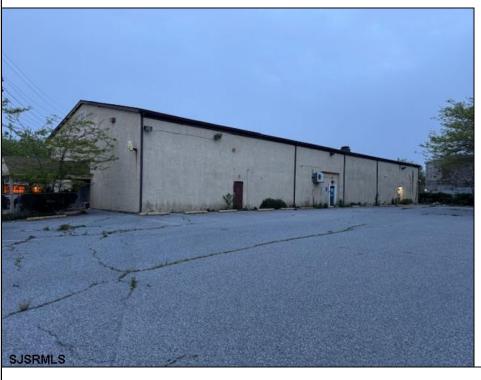

## **COMMENTS**

Truly one of a kind property located directly behind the AC Convention Center with easy access from the AC Expressway Tunnel. This property in the past has been used as a distribution center, school/training center, medical offices, rehabilitation center & clinic and public parking. Land uses and other information is on file for all these uses. The property can be developed for residential development boasting 1.5 acres +/- since it is located in a residential zone. Easy to show and being sold AS-IS condition.

| Exterior | PROPERTY DETAILS  |                      |          |
|----------|-------------------|----------------------|----------|
|          | ParkingGarage     | InteriorFeatures     | Basement |
| Masonry  | 11 or More Spaces | 220 Volt Electricity | Slab     |
| Stucco   | Off Street        | Restroom             |          |
|          | Paved             | Storage              |          |
|          |                   |                      |          |
|          |                   |                      |          |