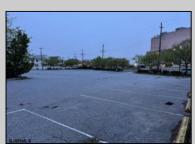

## COMMENTS

Truly one of a kind property located directly behind the AC Convention Center with easy access from the AC Expressway Tunnel. This property in the past has been used as a distribution center, school/training center, medical offices, rehabilitation center & clinic and public parking. Land uses and other information is on file for all these uses. The property can be developed for residential development boasting 1.5 acres +/- since it is located in a residential zone. Easy to show and being sold AS-IS condition.

**PROPERTY DETAILS** 

| Exterior<br>Masonry<br>Stucco        | ParkingGarage<br>11 or More Spaces<br>Off Street<br>Paved | InteriorFeatures<br>220 Volt Electricity<br>Restroom<br>Storage | Basement<br>Slab |
|--------------------------------------|-----------------------------------------------------------|-----------------------------------------------------------------|------------------|
| Heating<br>Forced Air<br>Gas-Natural | Cooling<br>Central<br>Electric                            | HotWater<br>Gas                                                 | Water<br>Public  |
| Multi-Zoned                          | Multi-Zoned                                               |                                                                 |                  |