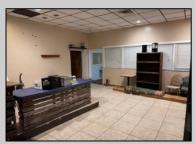

## COMMENTS

Truly one of a kind property located directly behind the AC Convention Center with easy access from the AC Expressway Tunnel. This property in the past has been used as a distribution center, school/training center, medical offices, rehabilitation center & clinic and public parking. Land uses and other information is on file for all these uses. The property can be developed for residential development boasting 1.5 acres +/- since it is located in a residential zone. Easy to show and being sold AS-IS condition.

**PROPERTY DETAILS** 

| Exterior<br>Masonry<br>Stucco        | ParkingGarage<br>11 or More Spaces<br>Off Street<br>Paved | InteriorFeatures<br>220 Volt Electricity<br>Restroom<br>Storage | Basement<br>Slab |
|--------------------------------------|-----------------------------------------------------------|-----------------------------------------------------------------|------------------|
| Heating<br>Forced Air<br>Gas-Natural | Cooling<br>Central<br>Electric                            | HotWater<br>Gas                                                 | Water<br>Public  |
| Multi-Zoned                          | Multi-Zoned                                               |                                                                 |                  |