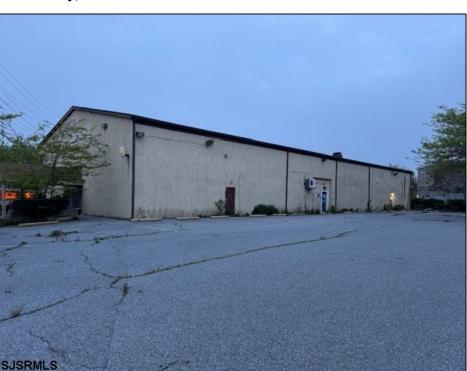

## COMMENTS

Truly one of a kind property located directly behind the AC Convention Center with easy access from the AC Expressway Tunnel. This property in the past has been used as a distribution center, school/training center, medical offices, rehabilitation center & clinic and public parking. Land uses and other information is on file for all these uses. The property can be developed for residential development boasting 1.5 acres +/- since it is located in a residential zone. Easy to show and being sold AS-IS condition.