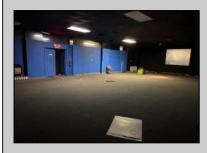

## COMMENTS

Truly one of a kind property located directly behind the AC Convention Center with easy access from the AC Expressway Tunnel. This property in the past has been used as a distribution center, school/training center, medical offices, rehabilitation center & clinic and public parking. Land uses and other information is on file for all these uses. The property can be developed for residential development boasting 1.5 acres +/- since it is located in a residential zone. Easy to show and being sold AS-IS condition.

**PROPERTY DETAILS** 

| Exterior<br>Masonry<br>Stucco        | ParkingGarage<br>11 or More Spaces<br>Off Street<br>Paved | InteriorFeatures<br>220 Volt Electricity<br>Restroom<br>Storage | Basement<br>Slab |
|--------------------------------------|-----------------------------------------------------------|-----------------------------------------------------------------|------------------|
| Heating<br>Forced Air<br>Gas-Natural | Cooling<br>Central<br>Electric                            | HotWater<br>Gas                                                 | Water<br>Public  |
| Multi-Zoned                          | Multi-Zoned                                               |                                                                 |                  |