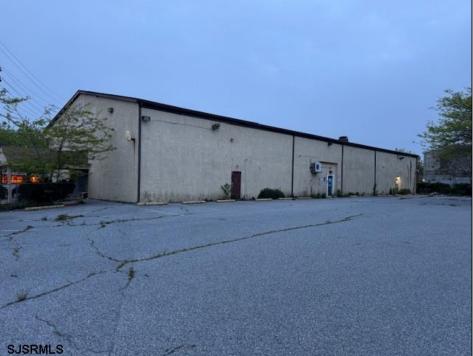

## COMMENTS

Truly one of a kind property located directly behind the AC Convention Center with easy access from the AC Expressway Tunnel. This property in the past has been used as a distribution center, school/training center, medical offices, rehabilitation center & clinic and public parking. Land uses and other information is on file for all these uses. The property can be developed for residential development boasting 1.5 acres +/- since it is located in a residential zone. Easy to show and being sold AS-IS condition.

| PROPERTY DETAILS                                    |                                                           |                                                                 |                  |
|-----------------------------------------------------|-----------------------------------------------------------|-----------------------------------------------------------------|------------------|
| Exterior<br>Masonry<br>Stucco                       | ParkingGarage<br>11 or More Spaces<br>Off Street<br>Paved | InteriorFeatures<br>220 Volt Electricity<br>Restroom<br>Storage | Basement<br>Slab |
| Heating<br>Forced Air<br>Gas-Natural<br>Multi-Zoned | Cooling<br>Central<br>Electric<br>Multi-Zoned             | HotWater<br>Gas                                                 | Water<br>Public  |