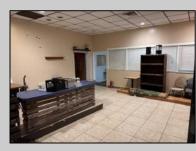

## COMMENTS

Truly one of a kind property located directly behind the AC Convention Center with easy access from the AC Expressway Tunnel. This property in the past has been used as a distribution center, school/training center, medical offices, rehabilitation center & clinic and public parking. Land uses and other information is on file for all these uses. The property can be developed for residential development boasting 1.5 acres +/- since it is located in a residential zone. Easy to show and being sold AS-IS condition.

| PROPERTY DETAILS |                   |                      |          |
|------------------|-------------------|----------------------|----------|
| Exterior         | ParkingGarage     | InteriorFeatures     | Basement |
| Masonry          | 11 or More Spaces | 220 Volt Electricity | Slab     |
| Stucco           | Off Street        | Restroom             |          |
|                  | Paved             | Storage              |          |
|                  |                   |                      |          |
| Heating          | Cooling           | HotWater             | Water    |
| Forced Air       | Central           | Gas                  | Public   |
| Gas-Natural      | Electric          |                      |          |
| Multi-Zoned      | Multi-Zoned       |                      |          |