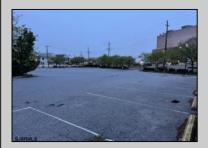

## COMMENTS

Truly one of a kind property located directly behind the AC Convention Center with easy access from the AC Expressway Tunnel. This property in the past has been used as a distribution center, school/training center, medical offices, rehabilitation center & clinic and public parking. Land uses and other information is on file for all these uses. The property can be developed for residential development boasting 1.5 acres +/- since it is located in a residential zone. Easy to show and being sold AS-IS condition.

| PROPERTY DETAILS |                   |                      |          |
|------------------|-------------------|----------------------|----------|
| Exterior         | ParkingGarage     | InteriorFeatures     | Basement |
| Masonry          | 11 or More Spaces | 220 Volt Electricity | Slab     |
| Stucco           | Off Street        | Restroom             |          |
|                  | Paved             | Storage              |          |
|                  |                   |                      |          |
| Heating          | Cooling           | HotWater             | Water    |
| Forced Air       | Central           | Gas                  | Public   |
| Gas-Natural      | Electric          |                      |          |
| Multi-Zoned      | Multi-Zoned       |                      |          |