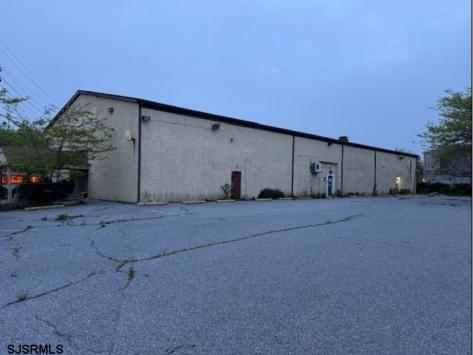

## COMMENTS

Truly one of a kind property located directly behind the AC Convention Center with easy access from the AC Expressway Tunnel. This property in the past has been used as a distribution center, school/training center, medical offices, rehabilitation center & clinic and public parking. Land uses and other information is on file for all these uses. The property can be developed for residential development boasting 1.5 acres +/- since it is located in a residential zone. Easy to show and being sold AS-IS condition.

| PROPERTY DETAILS |                   |                      |          |
|------------------|-------------------|----------------------|----------|
| Exterior         | ParkingGarage     | InteriorFeatures     | Basement |
| Masonry          | 11 or More Spaces | 220 Volt Electricity | Slab     |
| Stucco           | Off Street        | Restroom             |          |
|                  | Paved             | Storage              |          |
|                  |                   |                      |          |
| Heating          | Cooling           | HotWater             | Water    |
| Forced Air       | Central           | Gas                  | Public   |
| Gas-Natural      | Electric          |                      |          |
| Multi-Zoned      | Multi-Zoned       |                      |          |