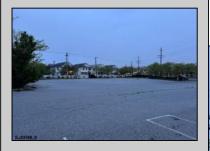

## **COMMENTS**

Truly one of a kind property located directly behind the AC Convention Center with easy access from the AC Expressway Tunnel. This property in the past has been used as a distribution center, school/training center, medical offices, rehabilitation center & clinic and public parking. Land uses and other information is on file for all these uses. The property can be developed for residential development boasting 1.5 acres +/- since it is located in a residential zone. Easy to show and being sold AS-IS condition.

**PROPERTY DETAILS** 

| Exterior<br>Masonry<br>Stucco        | ParkingGarage<br>11 or More Spaces<br>Off Street<br>Paved | InteriorFeatures<br>220 Volt Electricity<br>Restroom<br>Storage | Basement<br>Slab |
|--------------------------------------|-----------------------------------------------------------|-----------------------------------------------------------------|------------------|
| Heating<br>Forced Air<br>Gas-Natural | Cooling<br>Central<br>Electric                            | HotWater<br>Gas                                                 | Water<br>Public  |