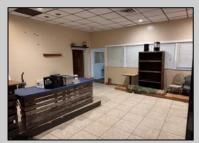

## **COMMENTS**

Truly one of a kind property located directly behind the AC Convention Center with easy access from the AC Expressway Tunnel. This property in the past has been used as a distribution center, school/training center, medical offices, rehabilitation center & clinic and public parking. Land uses and other information is on file for all these uses. The property can be developed for residential development boasting 1.5 acres +/- since it is located in a residential zone. Easy to show and being sold AS-IS condition.

**PROPERTY DETAILS** 

| Exterior<br>Masonry<br>Stucco        | ParkingGarage<br>11 or More Spaces<br>Off Street<br>Paved | InteriorFeatures<br>220 Volt Electricity<br>Restroom<br>Storage | Basement<br>Slab |
|--------------------------------------|-----------------------------------------------------------|-----------------------------------------------------------------|------------------|
| Heating<br>Forced Air<br>Gas-Natural | Cooling<br>Central<br>Electric                            | HotWater<br>Gas                                                 | Water<br>Public  |