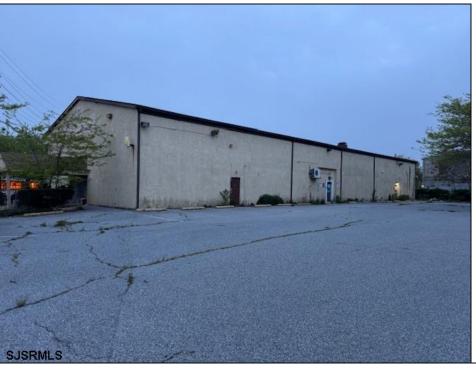

## **COMMENTS**

Truly one of a kind property located directly behind the AC Convention Center with easy access from the AC Expressway Tunnel. This property in the past has been used as a distribution center, school/training center, medical offices, rehabilitation center & clinic and public parking. Land uses and other information is on file for all these uses. The property can be developed for residential development boasting 1.5 acres +/- since it is located in a residential zone. Easy to show and being sold AS-IS condition.

**PROPERTY DETAILS** 

| Exterior<br>Masonry<br>Stucco        | ParkingGarage<br>11 or More Spaces<br>Off Street<br>Paved | InteriorFeatures<br>220 Volt Electricity<br>Restroom<br>Storage | Basement<br>Slab |
|--------------------------------------|-----------------------------------------------------------|-----------------------------------------------------------------|------------------|
| Heating<br>Forced Air<br>Gas-Natural | Cooling<br>Central<br>Electric                            | HotWater<br>Gas                                                 | Water<br>Public  |