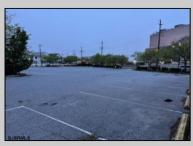

## **COMMENTS**

Truly one of a kind property located directly behind the AC Convention Center with easy access from the AC Expressway Tunnel. This property in the past has been used as a distribution center, school/training center, medical offices, rehabilitation center & clinic and public parking. Land uses and other information is on file for all these uses. The property can be developed for residential development boasting 1.5 acres +/- since it is located in a residential zone. Easy to show and being sold AS-IS condition.

**PROPERTY DETAILS** 

| Exterior<br>Masonry<br>Stucco        | ParkingGarage<br>11 or More Spaces<br>Off Street<br>Paved | InteriorFeatures<br>220 Volt Electricity<br>Restroom<br>Storage | Basement<br>Slab |
|--------------------------------------|-----------------------------------------------------------|-----------------------------------------------------------------|------------------|
| Heating<br>Forced Air<br>Gas-Natural | Cooling<br>Central<br>Electric                            | HotWater<br>Gas                                                 | Water<br>Public  |