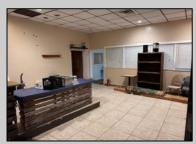

## **COMMENTS**

Truly one of a kind property located directly behind the AC Convention Center with easy access from the AC Expressway Tunnel. This property in the past has been used as a distribution center, school/training center, medical offices, rehabilitation center & clinic and public parking. Land uses and other information is on file for all these uses. The property can be developed for residential development boasting 1.5 acres +/- since it is located in a residential zone. Easy to show and being sold AS-IS condition.

|             | PROPERTY DETAILS  |                      |          |
|-------------|-------------------|----------------------|----------|
| Exterior    | ParkingGarage     | InteriorFeatures     | Basement |
| Masonry     | 11 or More Spaces | 220 Volt Electricity | Slab     |
| Stucco      | Off Street        | Restroom             |          |
|             | Paved             | Storage              |          |
| Heating     | Cooling           | HotWater             | Water    |
| •           | 0                 |                      |          |
| Forced Air  | Central           | Gas                  | Public   |
| Gas-Natural | Electric          |                      |          |