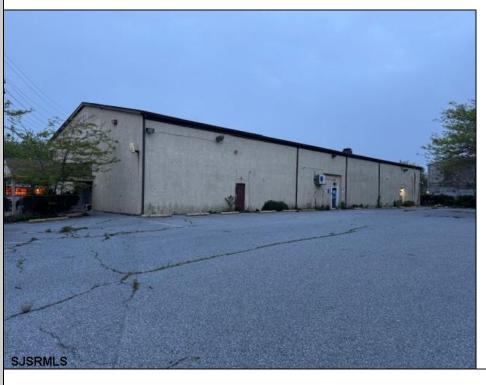

## **COMMENTS**

Truly one of a kind property located directly behind the AC Convention Center with easy access from the AC Expressway Tunnel. This property in the past has been used as a distribution center, school/training center, medical offices, rehabilitation center & clinic and public parking. Land uses and other information is on file for all these uses. The property can be developed for residential development boasting 1.5 acres +/- since it is located in a residential zone. Easy to show and being sold AS-IS condition.