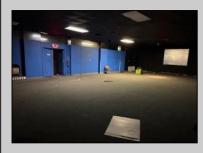

## COMMENTS

Truly one of a kind property located directly behind the AC Convention Center with easy access from the AC Expressway Tunnel. This property in the past has been used as a distribution center, school/training center, medical offices, rehabilitation center & clinic and public parking. Land uses and other information is on file for all these uses. The property can be developed for residential development boasting 1.5 acres +/- since it is located in a residential zone. Easy to show and being sold AS-IS condition.

|                               | PROPERTY DETAILS                                          |                                                                 |                  |
|-------------------------------|-----------------------------------------------------------|-----------------------------------------------------------------|------------------|
| Exterior<br>Masonry<br>Stucco | ParkingGarage<br>11 or More Spaces<br>Off Street<br>Paved | InteriorFeatures<br>220 Volt Electricity<br>Restroom<br>Storage | Basement<br>Slab |
| Heating<br>Forced Air         | Cooling<br>Central                                        | HotWater<br>Gas                                                 | Water<br>Public  |