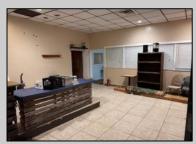

## COMMENTS

Truly one of a kind property located directly behind the AC Convention Center with easy access from the AC Expressway Tunnel. This property in the past has been used as a distribution center, school/training center, medical offices, rehabilitation center & clinic and public parking. Land uses and other information is on file for all these uses. The property can be developed for residential development boasting 1.5 acres +/- since it is located in a residential zone. Easy to show and being sold AS-IS condition.

|                               | PROPERTY DETAILS                                          |                                                                 |                  |
|-------------------------------|-----------------------------------------------------------|-----------------------------------------------------------------|------------------|
| Exterior<br>Masonry<br>Stucco | ParkingGarage<br>11 or More Spaces<br>Off Street<br>Paved | InteriorFeatures<br>220 Volt Electricity<br>Restroom<br>Storage | Basement<br>Slab |
| Heating<br>Forced Air         | Cooling<br>Central                                        | HotWater<br>Gas                                                 | Water<br>Public  |