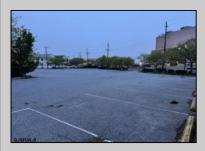

## COMMENTS

Truly one of a kind property located directly behind the AC Convention Center with easy access from the AC Expressway Tunnel. This property in the past has been used as a distribution center, school/training center, medical offices, rehabilitation center & clinic and public parking. Land uses and other information is on file for all these uses. The property can be developed for residential development boasting 1.5 acres +/- since it is located in a residential zone. Easy to show and being sold AS-IS condition.

|                               | PROPERTY DETAILS                                          |                                                                 |                  |
|-------------------------------|-----------------------------------------------------------|-----------------------------------------------------------------|------------------|
| Exterior<br>Masonry<br>Stucco | ParkingGarage<br>11 or More Spaces<br>Off Street<br>Paved | InteriorFeatures<br>220 Volt Electricity<br>Restroom<br>Storage | Basement<br>Slab |
| Heating<br>Forced Air         | Cooling<br>Central                                        | HotWater<br>Gas                                                 | Water<br>Public  |