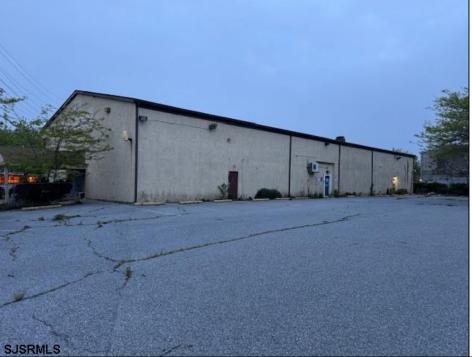

## 1923 Bacharach Blvd Atlantic City, NJ 08401

## COMMENTS

Truly one of a kind property located directly behind the AC Convention Center with easy access from the AC Expressway Tunnel. This property in the past has been used as a distribution center, school/training center, medical offices, rehabilitation center & clinic and public parking. Land uses and other information is on file for all these uses. The property can be developed for residential development boasting 1.5 acres +/- since it is located in a residential zone. Easy to show and being sold AS-IS condition.