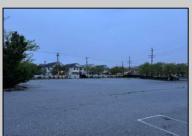

## COMMENTS

Truly one of a kind property located directly behind the AC Convention Center with easy access from the AC Expressway Tunnel. This property in the past has been used as a distribution center, school/training center, medical offices, rehabilitation center & clinic and public parking. Land uses and other information is on file for all these uses. The property can be developed for residential development boasting 1.5 acres +/- since it is located in a residential zone. Easy to show and being sold AS-IS condition.

PROPERTY DETAILS

| Exterior<br>Masonry<br>Stucco        | ParkingGarage<br>11 or More Spaces<br>Off Street<br>Paved | InteriorFeatures<br>220 Volt Electricity<br>Restroom<br>Storage | Basement<br>Slab |
|--------------------------------------|-----------------------------------------------------------|-----------------------------------------------------------------|------------------|
| Heating<br>Forced Air<br>Gas-Natural | Cooling<br>Central<br>Electric                            | HotWater<br>Gas                                                 | Water<br>Public  |