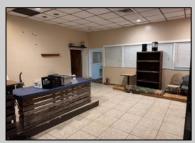

## COMMENTS

Truly one of a kind property located directly behind the AC Convention Center with easy access from the AC Expressway Tunnel. This property in the past has been used as a distribution center, school/training center, medical offices, rehabilitation center & clinic and public parking. Land uses and other information is on file for all these uses. The property can be developed for residential development boasting 1.5 acres +/- since it is located in a residential zone. Easy to show and being sold AS-IS condition.

PROPERTY DETAILS

| Exterior<br>Masonry<br>Stucco        | ParkingGarage<br>11 or More Spaces<br>Off Street<br>Paved | InteriorFeatures<br>220 Volt Electricity<br>Restroom<br>Storage | Basement<br>Slab |
|--------------------------------------|-----------------------------------------------------------|-----------------------------------------------------------------|------------------|
| Heating<br>Forced Air<br>Gas-Natural | Cooling<br>Central<br>Electric                            | HotWater<br>Gas                                                 | Water<br>Public  |