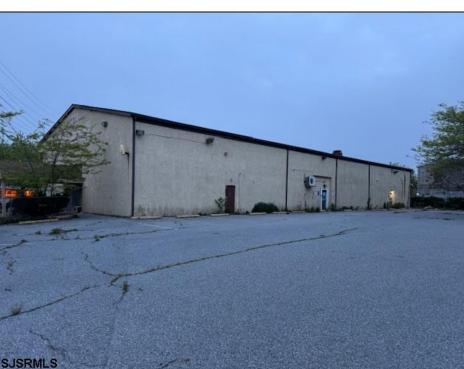

## **COMMENTS**

Truly one of a kind property located directly behind the AC Convention Center with easy access from the AC Expressway Tunnel. This property in the past has been used as a distribution center, school/training center, medical offices, rehabilitation center & clinic and public parking. Land uses and other information is on file for all these uses. The property can be developed for residential development boasting 1.5 acres +/- since it is located in a residential zone. Easy to show and being sold AS-IS condition.

**PROPERTY DETAILS** 

| Exterior    | ParkingGarage     | InteriorFeatures     | Basement |  |
|-------------|-------------------|----------------------|----------|--|
| Masonry     | 11 or More Spaces | 220 Volt Electricity | Slab     |  |
| Stucco      | Off Street        | Restroom             |          |  |
|             | Paved             | Storage              |          |  |
|             |                   |                      |          |  |
| Heating     | Cooling           | HotWater             | Water    |  |
| Forced Air  | Central           | Gas                  | Public   |  |
| Gas-Natural | Electric          |                      |          |  |
| Multi-Zoned | Multi-Zoned       |                      |          |  |
|             |                   |                      |          |  |