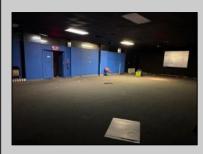

## **COMMENTS**

Truly one of a kind property located directly behind the AC Convention Center with easy access from the AC Expressway Tunnel. This property in the past has been used as a distribution center, school/training center, medical offices, rehabilitation center & clinic and public parking. Land uses and other information is on file for all these uses. The property can be developed for residential development boasting 1.5 acres +/- since it is located in a residential zone. Easy to show and being sold AS-IS condition.

**PROPERTY DETAILS** 

| Exterior    | ParkingGarage     | InteriorFeatures     | Basement |  |
|-------------|-------------------|----------------------|----------|--|
| Masonry     | 11 or More Spaces | 220 Volt Electricity | Slab     |  |
| Stucco      | Off Street        | Restroom             |          |  |
|             | Paved             | Storage              |          |  |
|             |                   |                      |          |  |
| Heating     | Cooling           | HotWater             | Water    |  |
| Forced Air  | Central           | Gas                  | Public   |  |
| Gas-Natural | Electric          |                      |          |  |
| Multi-Zoned | Multi-Zoned       |                      |          |  |
|             |                   |                      |          |  |