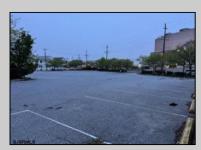

## **COMMENTS**

Truly one of a kind property located directly behind the AC Convention Center with easy access from the AC Expressway Tunnel. This property in the past has been used as a distribution center, school/training center, medical offices, rehabilitation center & clinic and public parking. Land uses and other information is on file for all these uses. The property can be developed for residential development boasting 1.5 acres +/- since it is located in a residential zone. Easy to show and being sold AS-IS condition.

**PROPERTY DETAILS** 

| Exterior    | ParkingGarage     | InteriorFeatures     | Basement |  |
|-------------|-------------------|----------------------|----------|--|
| Masonry     | 11 or More Spaces | 220 Volt Electricity | Slab     |  |
| Stucco      | Off Street        | Restroom             |          |  |
|             | Paved             | Storage              |          |  |
|             |                   |                      |          |  |
| Heating     | Cooling           | HotWater             | Water    |  |
| Forced Air  | Central           | Gas                  | Public   |  |
| Gas-Natural | Electric          |                      |          |  |
| Multi-Zoned | Multi-Zoned       |                      |          |  |
|             |                   |                      |          |  |