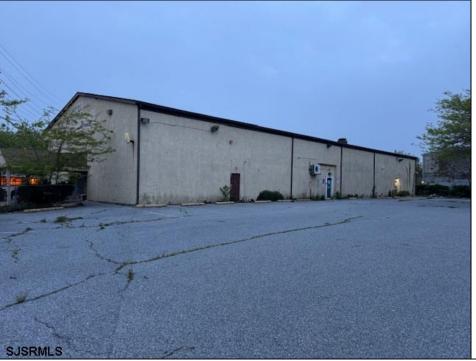

## 1923 Bacharach Blvd Atlantic City, NJ 08401

## **COMMENTS**

Truly one of a kind property located directly behind the AC Convention Center with easy access from the AC Expressway Tunnel. This property in the past has been used as a distribution center, school/training center, medical offices, rehabilitation center & clinic and public parking. Land uses and other information is on file for all these uses. The property can be developed for residential development boasting 1.5 acres +/- since it is located in a residential zone. Easy to show and being sold AS-IS condition.