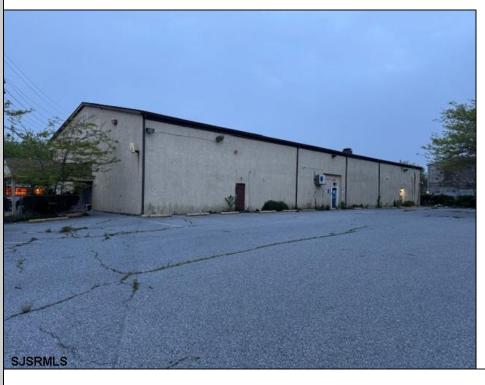

## COMMENTS

Truly one of a kind property located directly behind the AC Convention Center with easy access from the AC Expressway Tunnel. This property in the past has been used as a distribution center, school/training center, medical offices, rehabilitation center & clinic and public parking. Land uses and other information is on file for all these uses. The property can be developed for residential development boasting 1.5 acres +/- since it is located in a residential zone. Easy to show and being sold AS-IS condition.

PROPERTY DETAILS

| Exterior<br>Masonry<br>Stucco        | ParkingGarage<br>11 or More Spaces<br>Off Street<br>Paved | InteriorFeatures<br>220 Volt Electricity<br>Restroom<br>Storage | Basement<br>Slab |  |
|--------------------------------------|-----------------------------------------------------------|-----------------------------------------------------------------|------------------|--|
| Heating<br>Forced Air<br>Gas-Natural | Cooling<br>Central<br>Electric                            | HotWater<br>Gas                                                 | Water<br>Public  |  |