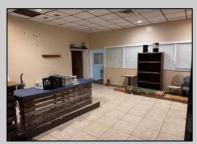

## COMMENTS

Truly one of a kind property located directly behind the AC Convention Center with easy access from the AC Expressway Tunnel. This property in the past has been used as a distribution center, school/training center, medical offices, rehabilitation center & clinic and public parking. Land uses and other information is on file for all these uses. The property can be developed for residential development boasting 1.5 acres +/- since it is located in a residential zone. Easy to show and being sold AS-IS condition.

PROPERTY DETAILS

| Exterior<br>Masonry<br>Stucco        | ParkingGarage<br>11 or More Spaces<br>Off Street<br>Paved | InteriorFeatures<br>220 Volt Electricity<br>Restroom<br>Storage | Basement<br>Slab |  |
|--------------------------------------|-----------------------------------------------------------|-----------------------------------------------------------------|------------------|--|
| Heating<br>Forced Air<br>Gas-Natural | Cooling<br>Central<br>Electric                            | HotWater<br>Gas                                                 | Water<br>Public  |  |