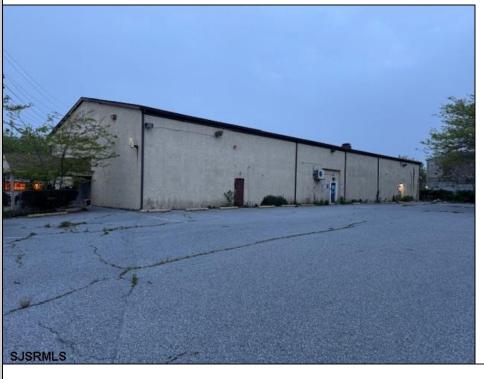

## COMMENTS

Truly one of a kind property located directly behind the AC Convention Center with easy access from the AC Expressway Tunnel. This property in the past has been used as a distribution center, school/training center, medical offices, rehabilitation center & clinic and public parking. Land uses and other information is on file for all these uses. The property can be developed for residential development boasting 1.5 acres +/- since it is located in a residential zone. Easy to show and being sold AS-IS condition.

PROPERTY DETAILS

| 11(0) 2(1) 52 1/420                  |                                                           |                                                                 |                  |
|--------------------------------------|-----------------------------------------------------------|-----------------------------------------------------------------|------------------|
| Exterior<br>Masonry<br>Stucco        | ParkingGarage<br>11 or More Spaces<br>Off Street<br>Paved | InteriorFeatures<br>220 Volt Electricity<br>Restroom<br>Storage | Basement<br>Slab |
| Heating<br>Forced Air<br>Gas-Natural | Cooling<br>Central<br>Electric                            | HotWater<br>Gas                                                 | Water<br>Public  |