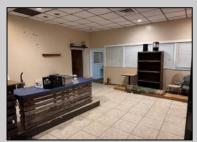

## COMMENTS

Truly one of a kind property located directly behind the AC Convention Center with easy access from the AC Expressway Tunnel. This property in the past has been used as a distribution center, school/training center, medical offices, rehabilitation center & clinic and public parking. Land uses and other information is on file for all these uses. The property can be developed for residential development boasting 1.5 acres +/- since it is located in a residential zone. Easy to show and being sold AS-IS condition.

PROPERTY DETAILS

| 11(0) 2(1) 52 1/420                  |                                                           |                                                                 |                  |
|--------------------------------------|-----------------------------------------------------------|-----------------------------------------------------------------|------------------|
| Exterior<br>Masonry<br>Stucco        | ParkingGarage<br>11 or More Spaces<br>Off Street<br>Paved | InteriorFeatures<br>220 Volt Electricity<br>Restroom<br>Storage | Basement<br>Slab |
| Heating<br>Forced Air<br>Gas-Natural | Cooling<br>Central<br>Electric                            | HotWater<br>Gas                                                 | Water<br>Public  |