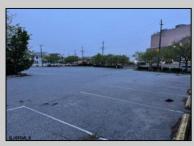

## COMMENTS

Truly one of a kind property located directly behind the AC Convention Center with easy access from the AC Expressway Tunnel. This property in the past has been used as a distribution center, school/training center, medical offices, rehabilitation center & clinic and public parking. Land uses and other information is on file for all these uses. The property can be developed for residential development boasting 1.5 acres +/- since it is located in a residential zone. Easy to show and being sold AS-IS condition.

PROPERTY DETAILS

|            | 11(0) 2(() 521/420 |                      |          |
|------------|--------------------|----------------------|----------|
| Exterior   | ParkingGarage      | InteriorFeatures     | Basement |
| Masonry    | 11 or More Spaces  | 220 Volt Electricity | Slab     |
| Stucco     | Off Street         | Restroom             |          |
|            | Paved              | Storage              |          |
| Heating    | Cooling            | HotWater             | Water    |
| Forced Air | Central            | Gas                  | Public   |