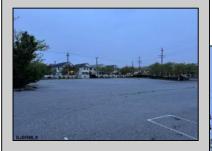

## COMMENTS

Truly one of a kind property located directly behind the AC Convention Center with easy access from the AC Expressway Tunnel. This property in the past has been used as a distribution center, school/training center, medical offices, rehabilitation center & clinic and public parking. Land uses and other information is on file for all these uses. The property can be developed for residential development boasting 1.5 acres +/- since it is located in a residential zone. Easy to show and being sold AS-IS condition.

PROPERTY DETAILS

|            | 11(0) 2(() 521/420 |                      |          |
|------------|--------------------|----------------------|----------|
| Exterior   | ParkingGarage      | InteriorFeatures     | Basement |
| Masonry    | 11 or More Spaces  | 220 Volt Electricity | Slab     |
| Stucco     | Off Street         | Restroom             |          |
|            | Paved              | Storage              |          |
| Heating    | Cooling            | HotWater             | Water    |
| Forced Air | Central            | Gas                  | Public   |