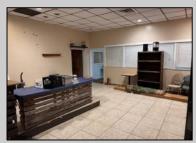

## COMMENTS

Truly one of a kind property located directly behind the AC Convention Center with easy access from the AC Expressway Tunnel. This property in the past has been used as a distribution center, school/training center, medical offices, rehabilitation center & clinic and public parking. Land uses and other information is on file for all these uses. The property can be developed for residential development boasting 1.5 acres +/- since it is located in a residential zone. Easy to show and being sold AS-IS condition.

PROPERTY DETAILS

|            | 11(0) 2(() 521/420 |                      |          |
|------------|--------------------|----------------------|----------|
| Exterior   | ParkingGarage      | InteriorFeatures     | Basement |
| Masonry    | 11 or More Spaces  | 220 Volt Electricity | Slab     |
| Stucco     | Off Street         | Restroom             |          |
|            | Paved              | Storage              |          |
| Heating    | Cooling            | HotWater             | Water    |
| Forced Air | Central            | Gas                  | Public   |