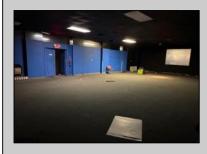

## COMMENTS

Truly one of a kind property located directly behind the AC Convention Center with easy access from the AC Expressway Tunnel. This property in the past has been used as a distribution center, school/training center, medical offices, rehabilitation center & clinic and public parking. Land uses and other information is on file for all these uses. The property can be developed for residential development boasting 1.5 acres +/- since it is located in a residential zone. Easy to show and being sold AS-IS condition.

PROPERTY DETAILS

|            | 11(0) 2(() 521/420 |                      |          |
|------------|--------------------|----------------------|----------|
| Exterior   | ParkingGarage      | InteriorFeatures     | Basement |
| Masonry    | 11 or More Spaces  | 220 Volt Electricity | Slab     |
| Stucco     | Off Street         | Restroom             |          |
|            | Paved              | Storage              |          |
| Heating    | Cooling            | HotWater             | Water    |
| Forced Air | Central            | Gas                  | Public   |