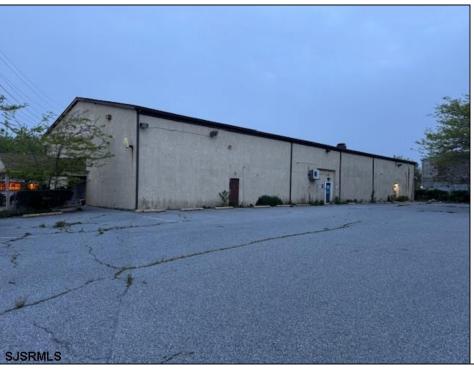

## COMMENTS

Truly one of a kind property located directly behind the AC Convention Center with easy access from the AC Expressway Tunnel. This property in the past has been used as a distribution center, school/training center, medical offices, rehabilitation center & clinic and public parking. Land uses and other information is on file for all these uses. The property can be developed for residential development boasting 1.5 acres +/- since it is located in a residential zone. Easy to show and being sold AS-IS condition.

PROPERTY DETAILS

|            | 11(0) 2(() 521/420 |                      |          |
|------------|--------------------|----------------------|----------|
| Exterior   | ParkingGarage      | InteriorFeatures     | Basement |
| Masonry    | 11 or More Spaces  | 220 Volt Electricity | Slab     |
| Stucco     | Off Street         | Restroom             |          |
|            | Paved              | Storage              |          |
| Heating    | Cooling            | HotWater             | Water    |
| Forced Air | Central            | Gas                  | Public   |