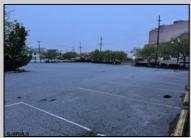

## **COMMENTS**

Truly one of a kind property located directly behind the AC Convention Center with easy access from the AC Expressway Tunnel. This property in the past has been used as a distribution center, school/training center, medical offices, rehabilitation center & clinic and public parking. Land uses and other information is on file for all these uses. The property can be developed for residential development boasting 1.5 acres +/- since it is located in a residential zone. Easy to show and being sold AS-IS condition.

| Exterior | PROPERTY DETAILS  |                      |          |
|----------|-------------------|----------------------|----------|
|          | ParkingGarage     | InteriorFeatures     | Basement |
| Masonry  | 11 or More Spaces | 220 Volt Electricity | Slab     |
| Stucco   | Off Street        | Restroom             |          |
|          | Paved             | Storage              |          |
|          |                   |                      |          |