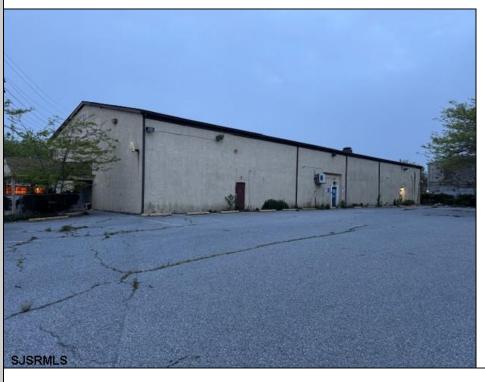

## **COMMENTS**

Truly one of a kind property located directly behind the AC Convention Center with easy access from the AC Expressway Tunnel. This property in the past has been used as a distribution center, school/training center, medical offices, rehabilitation center & clinic and public parking. Land uses and other information is on file for all these uses. The property can be developed for residential development boasting 1.5 acres +/- since it is located in a residential zone. Easy to show and being sold AS-IS condition.