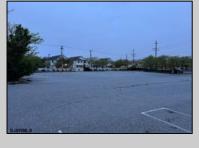

## **COMMENTS**

Truly one of a kind property located directly behind the AC Convention Center with easy access from the AC Expressway Tunnel. This property in the past has been used as a distribution center, school/training center, medical offices, rehabilitation center & clinic and public parking. Land uses and other information is on file for all these uses. The property can be developed for residential development boasting 1.5 acres +/- since it is located in a residential zone. Easy to show and being sold AS-IS condition.

| Exterior | PROPERTY DETAILS  |                      |          |
|----------|-------------------|----------------------|----------|
|          | ParkingGarage     | InteriorFeatures     | Basement |
| Masonry  | 11 or More Spaces | 220 Volt Electricity | Slab     |
| Stucco   | Off Street        | Restroom             |          |
|          | Paved             | Storage              |          |
|          |                   |                      |          |