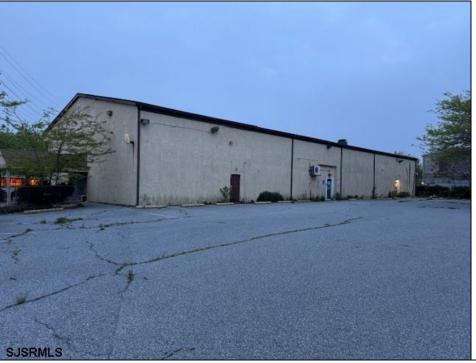

## 1923 Bacharach Blvd Atlantic City, NJ 08401

## COMMENTS

Truly one of a kind property located directly behind the AC Convention Center with easy access from the AC Expressway Tunnel. This property in the past has been used as a distribution center, school/training center, medical offices, rehabilitation center & clinic and public parking. Land uses and other information is on file for all these uses. The property can be developed for residential development boasting 1.5 acres +/- since it is located in a residential zone. Easy to show and being sold AS-IS condition.