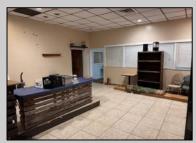

## COMMENTS

Truly one of a kind property located directly behind the AC Convention Center with easy access from the AC Expressway Tunnel. This property in the past has been used as a distribution center, school/training center, medical offices, rehabilitation center & clinic and public parking. Land uses and other information is on file for all these uses. The property can be developed for residential development boasting 1.5 acres +/- since it is located in a residential zone. Easy to show and being sold AS-IS condition.

PROPERTY DETAILS

| Exterior<br>Masonry<br>Stucco        | ParkingGarage<br>11 or More Spaces<br>Off Street<br>Paved | InteriorFeatures<br>220 Volt Electricity<br>Restroom<br>Storage | Basement<br>Slab |
|--------------------------------------|-----------------------------------------------------------|-----------------------------------------------------------------|------------------|
| Heating<br>Forced Air<br>Gas-Natural | Cooling<br>Central<br>Electric                            | HotWater<br>Gas                                                 | Water<br>Public  |