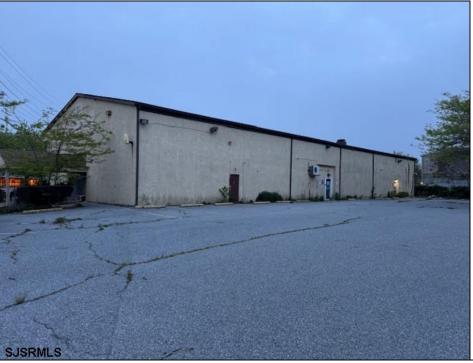

## COMMENTS

Truly one of a kind property located directly behind the AC Convention Center with easy access from the AC Expressway Tunnel. This property in the past has been used as a distribution center, school/training center, medical offices, rehabilitation center & clinic and public parking. Land uses and other information is on file for all these uses. The property can be developed for residential development boasting 1.5 acres +/- since it is located in a residential zone. Easy to show and being sold AS-IS condition.

PROPERTY DETAILS

| Exterior<br>Masonry<br>Stucco        | ParkingGarage<br>11 or More Spaces<br>Off Street<br>Paved | InteriorFeatures<br>220 Volt Electricity<br>Restroom<br>Storage | Basement<br>Slab |
|--------------------------------------|-----------------------------------------------------------|-----------------------------------------------------------------|------------------|
| Heating<br>Forced Air<br>Gas-Natural | Cooling<br>Central<br>Electric                            | HotWater<br>Gas                                                 | Water<br>Public  |