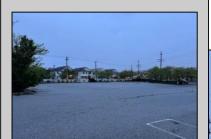

## COMMENTS

Truly one of a kind property located directly behind the AC Convention Center with easy access from the AC Expressway Tunnel. This property in the past has been used as a distribution center, school/training center, medical offices, rehabilitation center & clinic and public parking. Land uses and other information is on file for all these uses. The property can be developed for residential development boasting 1.5 acres +/- since it is located in a residential zone. Easy to show and being sold AS-IS condition.

PROPERTY DETAILS

| Exterior<br>Masonry<br>Stucco        | ParkingGarage<br>11 or More Spaces<br>Off Street<br>Paved | InteriorFeatures<br>220 Volt Electricity<br>Restroom<br>Storage | Basement<br>Slab |
|--------------------------------------|-----------------------------------------------------------|-----------------------------------------------------------------|------------------|
| Heating<br>Forced Air<br>Gas-Natural | Cooling<br>Central<br>Electric                            | HotWater<br>Gas                                                 | Water<br>Public  |