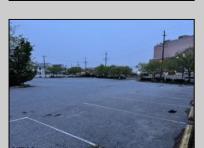

## COMMENTS

Truly one of a kind property located directly behind the AC Convention Center with easy access from the AC Expressway Tunnel. This property in the past has been used as a distribution center, school/training center, medical offices, rehabilitation center & clinic and public parking. Land uses and other information is on file for all these uses. The property can be developed for residential development boasting 1.5 acres +/- since it is located in a residential zone. Easy to show and being sold AS-IS condition.

PROPERTY DETAILS

| Exterior<br>Masonry<br>Stucco        | ParkingGarage<br>11 or More Spaces<br>Off Street<br>Paved | InteriorFeatures<br>220 Volt Electricity<br>Restroom<br>Storage | Basement<br>Slab |
|--------------------------------------|-----------------------------------------------------------|-----------------------------------------------------------------|------------------|
| Heating<br>Forced Air<br>Gas-Natural | Cooling<br>Central<br>Electric                            | HotWater<br>Gas                                                 | Water<br>Public  |