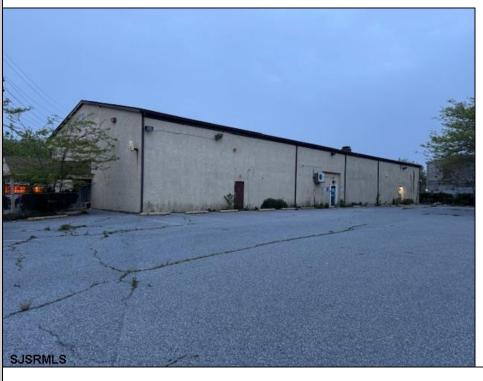

## COMMENTS

Truly one of a kind property located directly behind the AC Convention Center with easy access from the AC Expressway Tunnel. This property in the past has been used as a distribution center, school/training center, medical offices, rehabilitation center & clinic and public parking. Land uses and other information is on file for all these uses. The property can be developed for residential development boasting 1.5 acres +/- since it is located in a residential zone. Easy to show and being sold AS-IS condition.