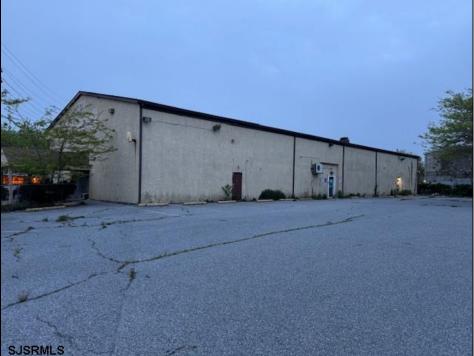

## COMMENTS

Truly one of a kind property located directly behind the AC Convention Center with easy access from the AC Expressway Tunnel. This property in the past has been used as a distribution center, school/training center, medical offices, rehabilitation center & clinic and public parking. Land uses and other information is on file for all these uses. The property can be developed for residential development boasting 1.5 acres +/- since it is located in a residential zone. Easy to show and being sold AS-IS condition.

| PROPERTY DETAILS |                   |                      |          |
|------------------|-------------------|----------------------|----------|
| Exterior         | ParkingGarage     | InteriorFeatures     | Basement |
| Masonry          | 11 or More Spaces | 220 Volt Electricity | Slab     |
| Stucco           | Off Street        | Restroom             |          |
|                  | Paved             | Storage              |          |
|                  |                   |                      |          |
| Heating          | Cooling           | HotWater             | Water    |
| Forced Air       | Central           | Gas                  | Public   |
| Gas-Natural      | Electric          |                      |          |
| Multi-Zoned      | Multi-Zoned       |                      |          |