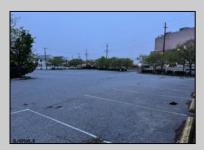

## COMMENTS

Truly one of a kind property located directly behind the AC Convention Center with easy access from the AC Expressway Tunnel. This property in the past has been used as a distribution center, school/training center, medical offices, rehabilitation center & clinic and public parking. Land uses and other information is on file for all these uses. The property can be developed for residential development boasting 1.5 acres +/- since it is located in a residential zone. Easy to show and being sold AS-IS condition.

| PROPERTY DETAILS |                   |                      |          |
|------------------|-------------------|----------------------|----------|
| Exterior         | ParkingGarage     | InteriorFeatures     | Basement |
| Masonry          | 11 or More Spaces | 220 Volt Electricity | Slab     |
| Stucco           | Off Street        | Restroom             |          |
|                  | Paved             | Storage              |          |
|                  |                   |                      |          |
| Heating          | Cooling           | HotWater             | Water    |
| Forced Air       | Central           | Gas                  | Public   |
| Gas-Natural      | Electric          |                      |          |
| Multi-Zoned      | Multi-Zoned       |                      |          |