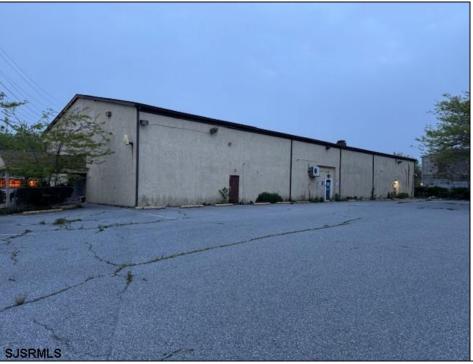

## COMMENTS

Truly one of a kind property located directly behind the AC Convention Center with easy access from the AC Expressway Tunnel. This property in the past has been used as a distribution center, school/training center, medical offices, rehabilitation center & clinic and public parking. Land uses and other information is on file for all these uses. The property can be developed for residential development boasting 1.5 acres +/- since it is located in a residential zone. Easy to show and being sold AS-IS condition.