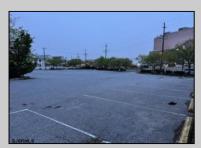

## COMMENTS

Truly one of a kind property located directly behind the AC Convention Center with easy access from the AC Expressway Tunnel. This property in the past has been used as a distribution center, school/training center, medical offices, rehabilitation center & clinic and public parking. Land uses and other information is on file for all these uses. The property can be developed for residential development boasting 1.5 acres +/- since it is located in a residential zone. Easy to show and being sold AS-IS condition.