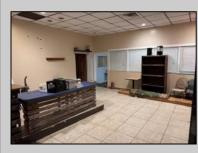

## COMMENTS

Truly one of a kind property located directly behind the AC Convention Center with easy access from the AC Expressway Tunnel. This property in the past has been used as a distribution center, school/training center, medical offices, rehabilitation center & clinic and public parking. Land uses and other information is on file for all these uses. The property can be developed for residential development boasting 1.5 acres +/- since it is located in a residential zone. Easy to show and being sold AS-IS condition.

| PROPERTY DETAILS                                    |                                                           |                                                                 |                  |
|-----------------------------------------------------|-----------------------------------------------------------|-----------------------------------------------------------------|------------------|
| Exterior<br>Masonry<br>Stucco                       | ParkingGarage<br>11 or More Spaces<br>Off Street<br>Paved | InteriorFeatures<br>220 Volt Electricity<br>Restroom<br>Storage | Basement<br>Slab |
| Heating<br>Forced Air<br>Gas-Natural<br>Multi-Zoned | Cooling<br>Central<br>Electric<br>Multi-Zoned             | HotWater<br>Gas                                                 | Water<br>Public  |