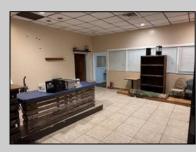

## COMMENTS

Truly one of a kind property located directly behind the AC Convention Center with easy access from the AC Expressway Tunnel. This property in the past has been used as a distribution center, school/training center, medical offices, rehabilitation center & clinic and public parking. Land uses and other information is on file for all these uses. The property can be developed for residential development boasting 1.5 acres +/- since it is located in a residential zone. Easy to show and being sold AS-IS condition.

| PROPERTY DETAILS                                    |                                                           |                                                                 |                  |
|-----------------------------------------------------|-----------------------------------------------------------|-----------------------------------------------------------------|------------------|
| Exterior<br>Masonry<br>Stucco                       | ParkingGarage<br>11 or More Spaces<br>Off Street<br>Paved | InteriorFeatures<br>220 Volt Electricity<br>Restroom<br>Storage | Basement<br>Slab |
| Heating<br>Forced Air<br>Gas-Natural<br>Multi-Zoned | Cooling<br>Central<br>Electric<br>Multi-Zoned             | HotWater<br>Gas                                                 | Water<br>Public  |