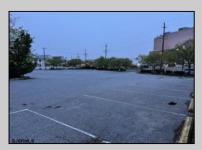

## COMMENTS

Truly one of a kind property located directly behind the AC Convention Center with easy access from the AC Expressway Tunnel. This property in the past has been used as a distribution center, school/training center, medical offices, rehabilitation center & clinic and public parking. Land uses and other information is on file for all these uses. The property can be developed for residential development boasting 1.5 acres +/- since it is located in a residential zone. Easy to show and being sold AS-IS condition.

| PROPERTY DETAILS                                    |                                                           |                                                                 |                  |
|-----------------------------------------------------|-----------------------------------------------------------|-----------------------------------------------------------------|------------------|
| Exterior<br>Masonry<br>Stucco                       | ParkingGarage<br>11 or More Spaces<br>Off Street<br>Paved | InteriorFeatures<br>220 Volt Electricity<br>Restroom<br>Storage | Basement<br>Slab |
| Heating<br>Forced Air<br>Gas-Natural<br>Multi-Zoned | Cooling<br>Central<br>Electric<br>Multi-Zoned             | HotWater<br>Gas                                                 | Water<br>Public  |