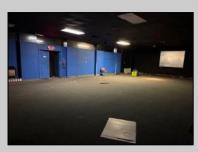

## COMMENTS

Truly one of a kind property located directly behind the AC Convention Center with easy access from the AC Expressway Tunnel. This property in the past has been used as a distribution center, school/training center, medical offices, rehabilitation center & clinic and public parking. Land uses and other information is on file for all these uses. The property can be developed for residential development boasting 1.5 acres +/- since it is located in a residential zone. Easy to show and being sold AS-IS condition.

| PROPERTY DETAILS                                    |                                                           |                                                                 |                  |
|-----------------------------------------------------|-----------------------------------------------------------|-----------------------------------------------------------------|------------------|
| Exterior<br>Masonry<br>Stucco                       | ParkingGarage<br>11 or More Spaces<br>Off Street<br>Paved | InteriorFeatures<br>220 Volt Electricity<br>Restroom<br>Storage | Basement<br>Slab |
| Heating<br>Forced Air<br>Gas-Natural<br>Multi-Zoned | Cooling<br>Central<br>Electric<br>Multi-Zoned             | HotWater<br>Gas                                                 | Water<br>Public  |