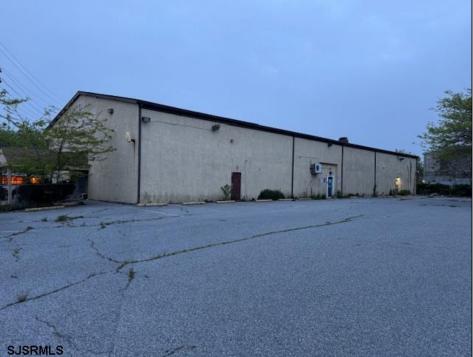

## 1923 Bacharach Blvd Atlantic City, NJ 08401

Asking \$1,900,000.00

## COMMENTS

Truly one of a kind property located directly behind the AC Convention Center with easy access from the AC Expressway Tunnel. This property in the past has been used as a distribution center, school/training center, medical offices, rehabilitation center & clinic and public parking. Land uses and other information is on file for all these uses. The property can be developed for residential development boasting 1.5 acres +/- since it is located in a residential zone. Easy to show and being sold AS-IS condition.