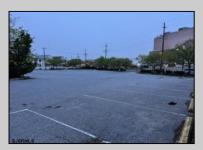

## COMMENTS

Truly one of a kind property located directly behind the AC Convention Center with easy access from the AC Expressway Tunnel. This property in the past has been used as a distribution center, school/training center, medical offices, rehabilitation center & clinic and public parking. Land uses and other information is on file for all these uses. The property can be developed for residential development boasting 1.5 acres +/- since it is located in a residential zone. Easy to show and being sold AS-IS condition.

| PROPERTY DETAILS |                   |                      |          |
|------------------|-------------------|----------------------|----------|
| Exterior         | ParkingGarage     | InteriorFeatures     | Basement |
| Masonry          | 11 or More Spaces | 220 Volt Electricity | Slab     |
| Stucco           | Off Street        | Restroom             |          |
|                  | Paved             | Storage              |          |
|                  |                   |                      |          |
| Heating          | Cooling           | HotWater             | Water    |
| Forced Air       | Central           | Gas                  | Public   |
| Gas-Natural      | Electric          |                      |          |
| Multi-Zoned      | Multi-Zoned       |                      |          |