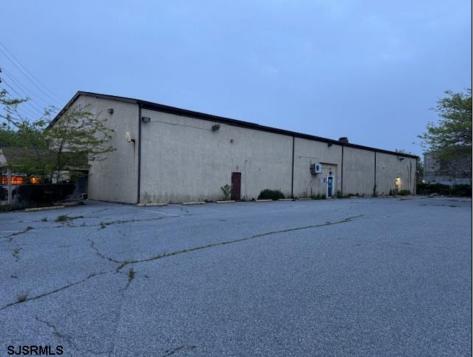

## COMMENTS

Truly one of a kind property located directly behind the AC Convention Center with easy access from the AC Expressway Tunnel. This property in the past has been used as a distribution center, school/training center, medical offices, rehabilitation center & clinic and public parking. Land uses and other information is on file for all these uses. The property can be developed for residential development boasting 1.5 acres +/- since it is located in a residential zone. Easy to show and being sold AS-IS condition.

| PROPERTY DETAILS |                   |                      |          |
|------------------|-------------------|----------------------|----------|
| Exterior         | ParkingGarage     | InteriorFeatures     | Basement |
| Masonry          | 11 or More Spaces | 220 Volt Electricity | Slab     |
| Stucco           | Off Street        | Restroom             |          |
|                  | Paved             | Storage              |          |
|                  |                   |                      |          |
| Heating          | Cooling           | HotWater             | Water    |
| Forced Air       | Central           | Gas                  | Public   |
| Gas-Natural      | Electric          |                      |          |
| Multi-Zoned      | Multi-Zoned       |                      |          |