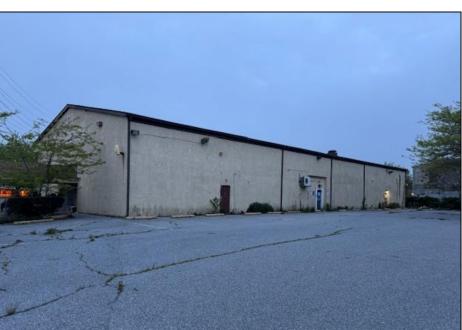

## COMMENTS

Truly one of a kind property located directly behind the AC Convention Center with easy access from the AC Expressway Tunnel. This property in the past has been used as a distribution center, school/training center, medical offices, rehabilitation center & clinic and public parking. Land uses and other information is on file for all these uses. The property can be developed for residential development boasting 1.5 acres +/- since it is located in a residential zone. Easy to show and being sold AS-IS condition.