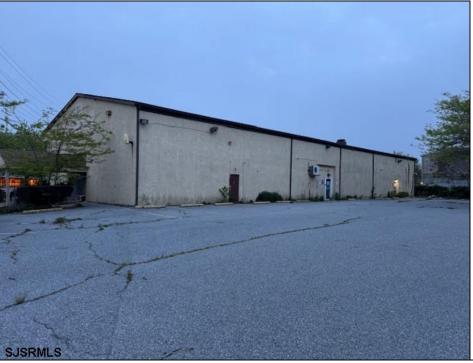

## COMMENTS

Truly one of a kind property located directly behind the AC Convention Center with easy access from the AC Expressway Tunnel. This property in the past has been used as a distribution center, school/training center, medical offices, rehabilitation center & clinic and public parking. Land uses and other information is on file for all these uses. The property can be developed for residential development boasting 1.5 acres +/- since it is located in a residential zone. Easy to show and being sold AS-IS condition.

PROPERTY DETAILS

| 11(0) 2(1) 221/1120                  |                                                           |                                                                 |                  |  |
|--------------------------------------|-----------------------------------------------------------|-----------------------------------------------------------------|------------------|--|
| Exterior<br>Masonry<br>Stucco        | ParkingGarage<br>11 or More Spaces<br>Off Street<br>Paved | InteriorFeatures<br>220 Volt Electricity<br>Restroom<br>Storage | Basement<br>Slab |  |
| Heating<br>Forced Air<br>Gas-Natural | Cooling<br>Central<br>Electric                            | HotWater<br>Gas                                                 | Water<br>Public  |  |