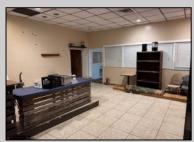

## COMMENTS

Truly one of a kind property located directly behind the AC Convention Center with easy access from the AC Expressway Tunnel. This property in the past has been used as a distribution center, school/training center, medical offices, rehabilitation center & clinic and public parking. Land uses and other information is on file for all these uses. The property can be developed for residential development boasting 1.5 acres +/- since it is located in a residential zone. Easy to show and being sold AS-IS condition.

PROPERTY DETAILS

| 11(0) 2(1) 221/1120                  |                                                           |                                                                 |                  |  |
|--------------------------------------|-----------------------------------------------------------|-----------------------------------------------------------------|------------------|--|
| Exterior<br>Masonry<br>Stucco        | ParkingGarage<br>11 or More Spaces<br>Off Street<br>Paved | InteriorFeatures<br>220 Volt Electricity<br>Restroom<br>Storage | Basement<br>Slab |  |
| Heating<br>Forced Air<br>Gas-Natural | Cooling<br>Central<br>Electric                            | HotWater<br>Gas                                                 | Water<br>Public  |  |