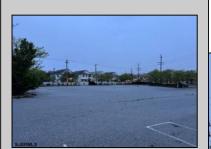

## COMMENTS

Truly one of a kind property located directly behind the AC Convention Center with easy access from the AC Expressway Tunnel. This property in the past has been used as a distribution center, school/training center, medical offices, rehabilitation center & clinic and public parking. Land uses and other information is on file for all these uses. The property can be developed for residential development boasting 1.5 acres +/- since it is located in a residential zone. Easy to show and being sold AS-IS condition.

PROPERTY DETAILS

| 11(0) 2(1) 221/1120                  |                                                           |                                                                 |                  |  |
|--------------------------------------|-----------------------------------------------------------|-----------------------------------------------------------------|------------------|--|
| Exterior<br>Masonry<br>Stucco        | ParkingGarage<br>11 or More Spaces<br>Off Street<br>Paved | InteriorFeatures<br>220 Volt Electricity<br>Restroom<br>Storage | Basement<br>Slab |  |
| Heating<br>Forced Air<br>Gas-Natural | Cooling<br>Central<br>Electric                            | HotWater<br>Gas                                                 | Water<br>Public  |  |