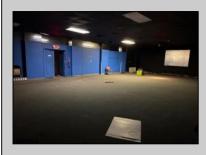

## COMMENTS

Truly one of a kind property located directly behind the AC Convention Center with easy access from the AC Expressway Tunnel. This property in the past has been used as a distribution center, school/training center, medical offices, rehabilitation center & clinic and public parking. Land uses and other information is on file for all these uses. The property can be developed for residential development boasting 1.5 acres +/- since it is located in a residential zone. Easy to show and being sold AS-IS condition.

PROPERTY DETAILS

| 11(0) 2(1) 221/1120                  |                                                           |                                                                 |                  |  |
|--------------------------------------|-----------------------------------------------------------|-----------------------------------------------------------------|------------------|--|
| Exterior<br>Masonry<br>Stucco        | ParkingGarage<br>11 or More Spaces<br>Off Street<br>Paved | InteriorFeatures<br>220 Volt Electricity<br>Restroom<br>Storage | Basement<br>Slab |  |
| Heating<br>Forced Air<br>Gas-Natural | Cooling<br>Central<br>Electric                            | HotWater<br>Gas                                                 | Water<br>Public  |  |