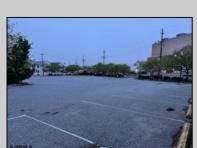

## COMMENTS

Truly one of a kind property located directly behind the AC Convention Center with easy access from the AC Expressway Tunnel. This property in the past has been used as a distribution center, school/training center, medical offices, rehabilitation center & clinic and public parking. Land uses and other information is on file for all these uses. The property can be developed for residential development boasting 1.5 acres +/- since it is located in a residential zone. Easy to show and being sold AS-IS condition.

PROPERTY DETAILS

| 11(0) 2(1) 221/1120                  |                                                           |                                                                 |                  |  |
|--------------------------------------|-----------------------------------------------------------|-----------------------------------------------------------------|------------------|--|
| Exterior<br>Masonry<br>Stucco        | ParkingGarage<br>11 or More Spaces<br>Off Street<br>Paved | InteriorFeatures<br>220 Volt Electricity<br>Restroom<br>Storage | Basement<br>Slab |  |
| Heating<br>Forced Air<br>Gas-Natural | Cooling<br>Central<br>Electric                            | HotWater<br>Gas                                                 | Water<br>Public  |  |