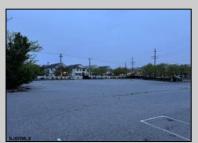

## COMMENTS

Truly one of a kind property located directly behind the AC Convention Center with easy access from the AC Expressway Tunnel. This property in the past has been used as a distribution center, school/training center, medical offices, rehabilitation center & clinic and public parking. Land uses and other information is on file for all these uses. The property can be developed for residential development boasting 1.5 acres +/- since it is located in a residential zone. Easy to show and being sold AS-IS condition.

|                                      | PROPERTY DETAILS                                          |                                                                 |                  |
|--------------------------------------|-----------------------------------------------------------|-----------------------------------------------------------------|------------------|
| Exterior<br>Masonry<br>Stucco        | ParkingGarage<br>11 or More Spaces<br>Off Street<br>Paved | InteriorFeatures<br>220 Volt Electricity<br>Restroom<br>Storage | Basement<br>Slab |
| Heating<br>Forced Air<br>Gas-Natural | Cooling<br>Central<br>Electric                            | HotWater<br>Gas                                                 | Water<br>Public  |