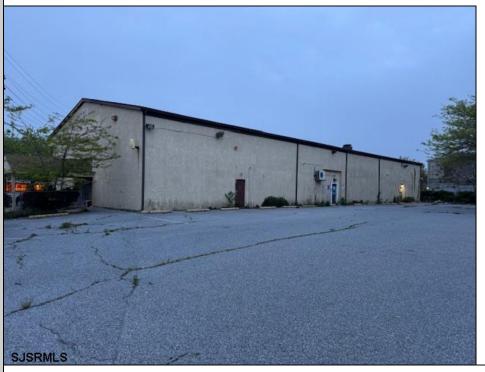

## COMMENTS

Truly one of a kind property located directly behind the AC Convention Center with easy access from the AC Expressway Tunnel. This property in the past has been used as a distribution center, school/training center, medical offices, rehabilitation center & clinic and public parking. Land uses and other information is on file for all these uses. The property can be developed for residential development boasting 1.5 acres +/- since it is located in a residential zone. Easy to show and being sold AS-IS condition.

|                                      | PROPERTY DETAILS                                          |                                                                 |                  |
|--------------------------------------|-----------------------------------------------------------|-----------------------------------------------------------------|------------------|
| Exterior<br>Masonry<br>Stucco        | ParkingGarage<br>11 or More Spaces<br>Off Street<br>Paved | InteriorFeatures<br>220 Volt Electricity<br>Restroom<br>Storage | Basement<br>Slab |
| Heating<br>Forced Air<br>Gas-Natural | Cooling<br>Central<br>Electric                            | HotWater<br>Gas                                                 | Water<br>Public  |