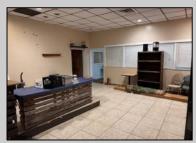

## COMMENTS

Truly one of a kind property located directly behind the AC Convention Center with easy access from the AC Expressway Tunnel. This property in the past has been used as a distribution center, school/training center, medical offices, rehabilitation center & clinic and public parking. Land uses and other information is on file for all these uses. The property can be developed for residential development boasting 1.5 acres +/- since it is located in a residential zone. Easy to show and being sold AS-IS condition.

|                                      | PROPERTY DETAILS                                          |                                                                 |                  |
|--------------------------------------|-----------------------------------------------------------|-----------------------------------------------------------------|------------------|
| Exterior<br>Masonry<br>Stucco        | ParkingGarage<br>11 or More Spaces<br>Off Street<br>Paved | InteriorFeatures<br>220 Volt Electricity<br>Restroom<br>Storage | Basement<br>Slab |
| Heating<br>Forced Air<br>Gas-Natural | Cooling<br>Central<br>Electric                            | HotWater<br>Gas                                                 | Water<br>Public  |