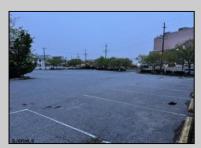

## COMMENTS

Truly one of a kind property located directly behind the AC Convention Center with easy access from the AC Expressway Tunnel. This property in the past has been used as a distribution center, school/training center, medical offices, rehabilitation center & clinic and public parking. Land uses and other information is on file for all these uses. The property can be developed for residential development boasting 1.5 acres +/- since it is located in a residential zone. Easy to show and being sold AS-IS condition.

PROPERTY DETAILS

| Exterior<br>Masonry<br>Stucco        | ParkingGarage<br>11 or More Spaces<br>Off Street<br>Paved | InteriorFeatures<br>220 Volt Electricity<br>Restroom<br>Storage | Basement<br>Slab |  |
|--------------------------------------|-----------------------------------------------------------|-----------------------------------------------------------------|------------------|--|
| Heating<br>Forced Air<br>Gas-Natural | Cooling<br>Central<br>Electric                            | HotWater<br>Gas                                                 | Water<br>Public  |  |