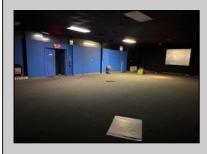

## COMMENTS

Truly one of a kind property located directly behind the AC Convention Center with easy access from the AC Expressway Tunnel. This property in the past has been used as a distribution center, school/training center, medical offices, rehabilitation center & clinic and public parking. Land uses and other information is on file for all these uses. The property can be developed for residential development boasting 1.5 acres +/- since it is located in a residential zone. Easy to show and being sold AS-IS condition.

PROPERTY DETAILS

| Exterior<br>Masonry<br>Stucco        | ParkingGarage<br>11 or More Spaces<br>Off Street<br>Paved | InteriorFeatures<br>220 Volt Electricity<br>Restroom<br>Storage | Basement<br>Slab |  |
|--------------------------------------|-----------------------------------------------------------|-----------------------------------------------------------------|------------------|--|
| Heating<br>Forced Air<br>Gas-Natural | Cooling<br>Central<br>Electric                            | HotWater<br>Gas                                                 | Water<br>Public  |  |