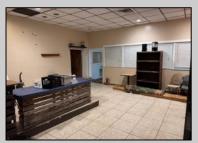

## COMMENTS

Truly one of a kind property located directly behind the AC Convention Center with easy access from the AC Expressway Tunnel. This property in the past has been used as a distribution center, school/training center, medical offices, rehabilitation center & clinic and public parking. Land uses and other information is on file for all these uses. The property can be developed for residential development boasting 1.5 acres +/- since it is located in a residential zone. Easy to show and being sold AS-IS condition.

PROPERTY DETAILS

| Exterior<br>Masonry<br>Stucco        | ParkingGarage<br>11 or More Spaces<br>Off Street<br>Paved | InteriorFeatures<br>220 Volt Electricity<br>Restroom<br>Storage | Basement<br>Slab |  |
|--------------------------------------|-----------------------------------------------------------|-----------------------------------------------------------------|------------------|--|
| Heating<br>Forced Air<br>Gas-Natural | Cooling<br>Central<br>Electric                            | HotWater<br>Gas                                                 | Water<br>Public  |  |