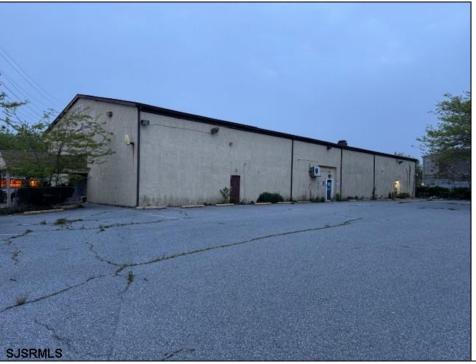

## COMMENTS

Truly one of a kind property located directly behind the AC Convention Center with easy access from the AC Expressway Tunnel. This property in the past has been used as a distribution center, school/training center, medical offices, rehabilitation center & clinic and public parking. Land uses and other information is on file for all these uses. The property can be developed for residential development boasting 1.5 acres +/- since it is located in a residential zone. Easy to show and being sold AS-IS condition.