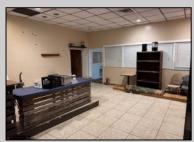

## COMMENTS

Truly one of a kind property located directly behind the AC Convention Center with easy access from the AC Expressway Tunnel. This property in the past has been used as a distribution center, school/training center, medical offices, rehabilitation center & clinic and public parking. Land uses and other information is on file for all these uses. The property can be developed for residential development boasting 1.5 acres +/- since it is located in a residential zone. Easy to show and being sold AS-IS condition.

**PROPERTY DETAILS** 

| Exterior    | ParkingGarage     | InteriorFeatures     | Basement |
|-------------|-------------------|----------------------|----------|
| Masonry     | 11 or More Spaces | 220 Volt Electricity | Slab     |
| Stucco      | Off Street        | Restroom             |          |
|             | Paved             | Storage              |          |
|             |                   |                      |          |
| Heating     | Cooling           | HotWater             | Water    |
| Forced Air  | Central           | Gas                  | Public   |
| Gas-Natural | Electric          |                      |          |
| Multi-Zoned | Multi-Zoned       |                      |          |