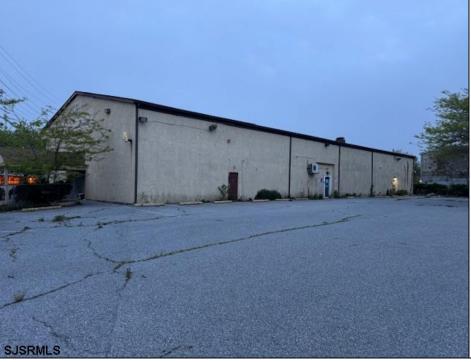

## 1923 Bacharach Blvd Atlantic City, NJ 08401

## COMMENTS

Truly one of a kind property located directly behind the AC Convention Center with easy access from the AC Expressway Tunnel. This property in the past has been used as a distribution center, school/training center, medical offices, rehabilitation center & clinic and public parking. Land uses and other information is on file for all these uses. The property can be developed for residential development boasting 1.5 acres +/- since it is located in a residential zone. Easy to show and being sold AS-IS condition.