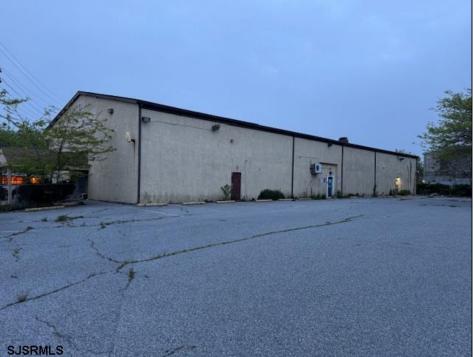

## 1923 Bacharach Blvd Atlantic City, NJ 08401

Asking \$1,900,000.00

## COMMENTS

Truly one of a kind property located directly behind the AC Convention Center with easy access from the AC Expressway Tunnel. This property in the past has been used as a distribution center, school/training center, medical offices, rehabilitation center & clinic and public parking. Land uses and other information is on file for all these uses. The property can be developed for residential development boasting 1.5 acres +/- since it is located in a residential zone. Easy to show and being sold AS-IS condition.