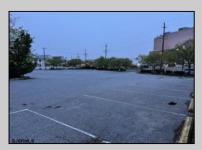

## COMMENTS

Truly one of a kind property located directly behind the AC Convention Center with easy access from the AC Expressway Tunnel. This property in the past has been used as a distribution center, school/training center, medical offices, rehabilitation center & clinic and public parking. Land uses and other information is on file for all these uses. The property can be developed for residential development boasting 1.5 acres +/- since it is located in a residential zone. Easy to show and being sold AS-IS condition.

| PROPERTY DETAILS |                   |                      |          |
|------------------|-------------------|----------------------|----------|
| Exterior         | ParkingGarage     | InteriorFeatures     | Basement |
| Masonry          | 11 or More Spaces | 220 Volt Electricity | Slab     |
| Stucco           | Off Street        | Restroom             |          |
|                  | Paved             | Storage              |          |
| Heating          | Cooling           | HotWater             | Water    |
| Forced Air       | Central           | Gas                  | Public   |
| Gas-Natural      | Electric          |                      |          |
| Multi-Zoned      | Multi-Zoned       |                      |          |
|                  |                   |                      |          |