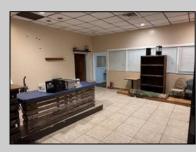

## COMMENTS

Truly one of a kind property located directly behind the AC Convention Center with easy access from the AC Expressway Tunnel. This property in the past has been used as a distribution center, school/training center, medical offices, rehabilitation center & clinic and public parking. Land uses and other information is on file for all these uses. The property can be developed for residential development boasting 1.5 acres +/- since it is located in a residential zone. Easy to show and being sold AS-IS condition.

| PROPERTY DETAILS |                   |                      |          |
|------------------|-------------------|----------------------|----------|
| Exterior         | ParkingGarage     | InteriorFeatures     | Basement |
| Masonry          | 11 or More Spaces | 220 Volt Electricity | Slab     |
| Stucco           | Off Street        | Restroom             |          |
|                  | Paved             | Storage              |          |
| Heating          | Cooling           | HotWater             | Water    |
| Forced Air       | Central           | Gas                  | Public   |
| Gas-Natural      | Electric          |                      |          |
| Multi-Zoned      | Multi-Zoned       |                      |          |
|                  |                   |                      |          |