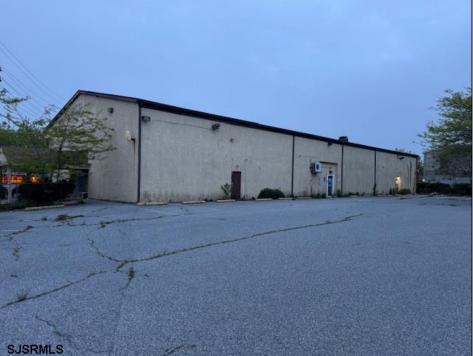

## 1923 Bacharach Blvd Atlantic City, NJ 08401

Asking \$1,900,000.00

## COMMENTS

Truly one of a kind property located directly behind the AC Convention Center with easy access from the AC Expressway Tunnel. This property in the past has been used as a distribution center, school/training center, medical offices, rehabilitation center & clinic and public parking. Land uses and other information is on file for all these uses. The property can be developed for residential development boasting 1.5 acres +/- since it is located in a residential zone. Easy to show and being sold AS-IS condition.