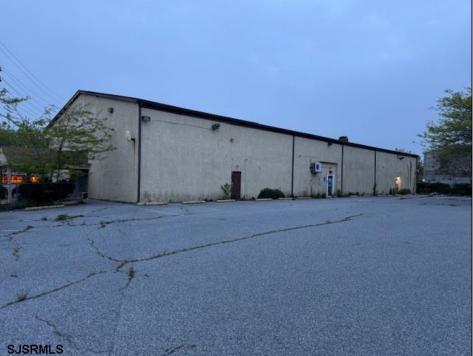

## COMMENTS

Truly one of a kind property located directly behind the AC Convention Center with easy access from the AC Expressway Tunnel. This property in the past has been used as a distribution center, school/training center, medical offices, rehabilitation center & clinic and public parking. Land uses and other information is on file for all these uses. The property can be developed for residential development boasting 1.5 acres +/- since it is located in a residential zone. Easy to show and being sold AS-IS condition.

| PROPERTY DETAILS |                   |                      |          |
|------------------|-------------------|----------------------|----------|
| Exterior         | ParkingGarage     | InteriorFeatures     | Basement |
| Masonry          | 11 or More Spaces | 220 Volt Electricity | Slab     |
| Stucco           | Off Street        | Restroom             |          |
|                  | Paved             | Storage              |          |
|                  |                   |                      |          |
| Heating          | Cooling           | HotWater             | Water    |
| Forced Air       | Central           | Gas                  | Public   |
| Gas-Natural      | Electric          |                      |          |
| Multi-Zoned      | Multi-Zoned       |                      |          |
|                  |                   |                      |          |