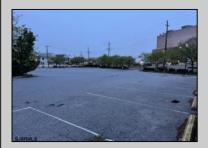

## COMMENTS

Truly one of a kind property located directly behind the AC Convention Center with easy access from the AC Expressway Tunnel. This property in the past has been used as a distribution center, school/training center, medical offices, rehabilitation center & clinic and public parking. Land uses and other information is on file for all these uses. The property can be developed for residential development boasting 1.5 acres +/- since it is located in a residential zone. Easy to show and being sold AS-IS condition.

| PROPERTY DETAILS |                   |                      |          |
|------------------|-------------------|----------------------|----------|
| Exterior         | ParkingGarage     | InteriorFeatures     | Basement |
| Masonry          | 11 or More Spaces | 220 Volt Electricity | Slab     |
| Stucco           | Off Street        | Restroom             |          |
|                  | Paved             | Storage              |          |
|                  |                   |                      |          |
| Heating          | Cooling           | HotWater             | Water    |
| Forced Air       | Central           | Gas                  | Public   |
| Gas-Natural      | Electric          |                      |          |
| Multi-Zoned      | Multi-Zoned       |                      |          |
|                  |                   |                      |          |