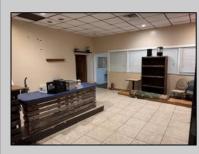

## COMMENTS

Truly one of a kind property located directly behind the AC Convention Center with easy access from the AC Expressway Tunnel. This property in the past has been used as a distribution center, school/training center, medical offices, rehabilitation center & clinic and public parking. Land uses and other information is on file for all these uses. The property can be developed for residential development boasting 1.5 acres +/- since it is located in a residential zone. Easy to show and being sold AS-IS condition.

| PROPERTY DETAILS |                   |                      |          |
|------------------|-------------------|----------------------|----------|
| Exterior         | ParkingGarage     | InteriorFeatures     | Basement |
| Masonry          | 11 or More Spaces | 220 Volt Electricity | Slab     |
| Stucco           | Off Street        | Restroom             |          |
|                  | Paved             | Storage              |          |
|                  |                   |                      |          |
| Heating          | Cooling           | HotWater             | Water    |
| Forced Air       | Central           | Gas                  | Public   |
| Gas-Natural      | Electric          |                      |          |
| Multi-Zoned      | Multi-Zoned       |                      |          |
|                  |                   |                      |          |